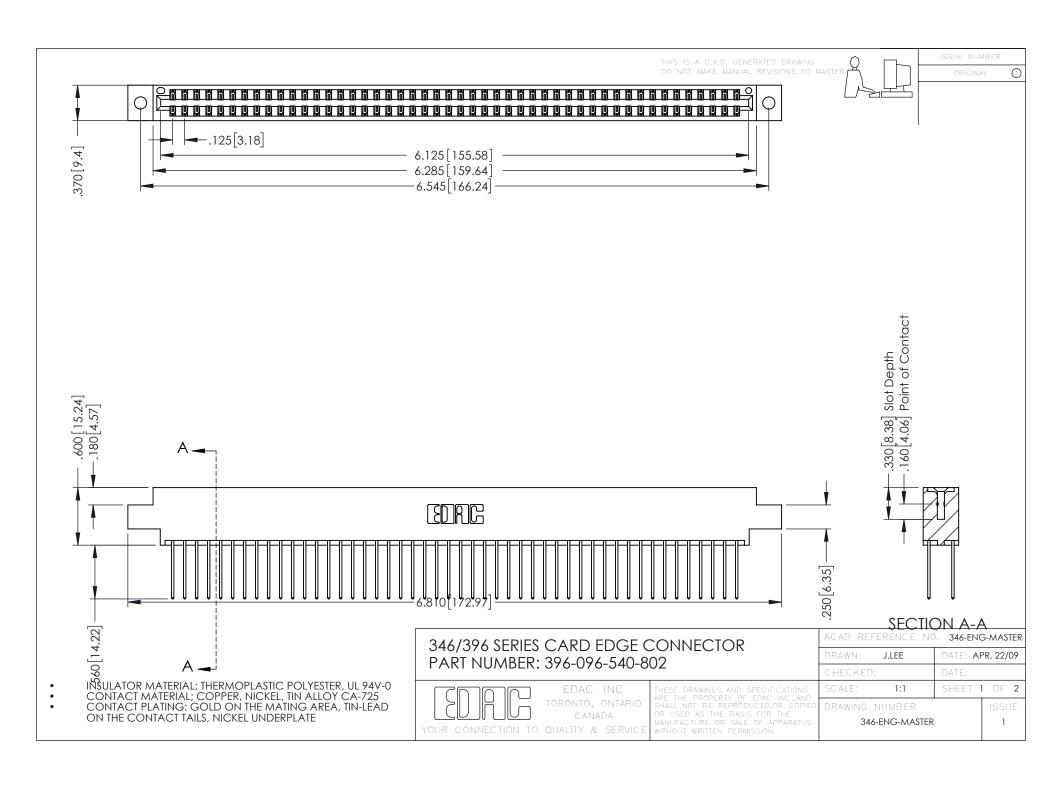

**Contact Code 555** 

**Contact Code 556** 

INSULATOR MATERIAL: THERMOPLASTIC POLYESTER, UL 94V-0 CONTACT MATERIAL; COPPER, NICKEL, TIN ALLOY CA-725

CONTACT PLATING: GOLD ON THE MATING AREA, TIN-LEAD ON THE CONTACT TAILS, NICKEL UNDERPLATE

## 346/396 SERIES CARD EDGE CONNECTOR CONTACT CODE 555,556,558,559,560 DIMENSIONS

YOUR CONNECTION TO QUALITY & SERVICE

|   | ACAD REFERENCE NO. 346-ENG-MASTER |                         |
|---|-----------------------------------|-------------------------|
|   | DRAWN: J.LEE                      | DATE: <b>APR. 22/09</b> |
|   | CHECKED:                          | DATE:                   |
|   | SCALE: 1:1                        | SHEET 2 OF 2            |
| D | DRAWING NUMBER                    | ISSUE                   |