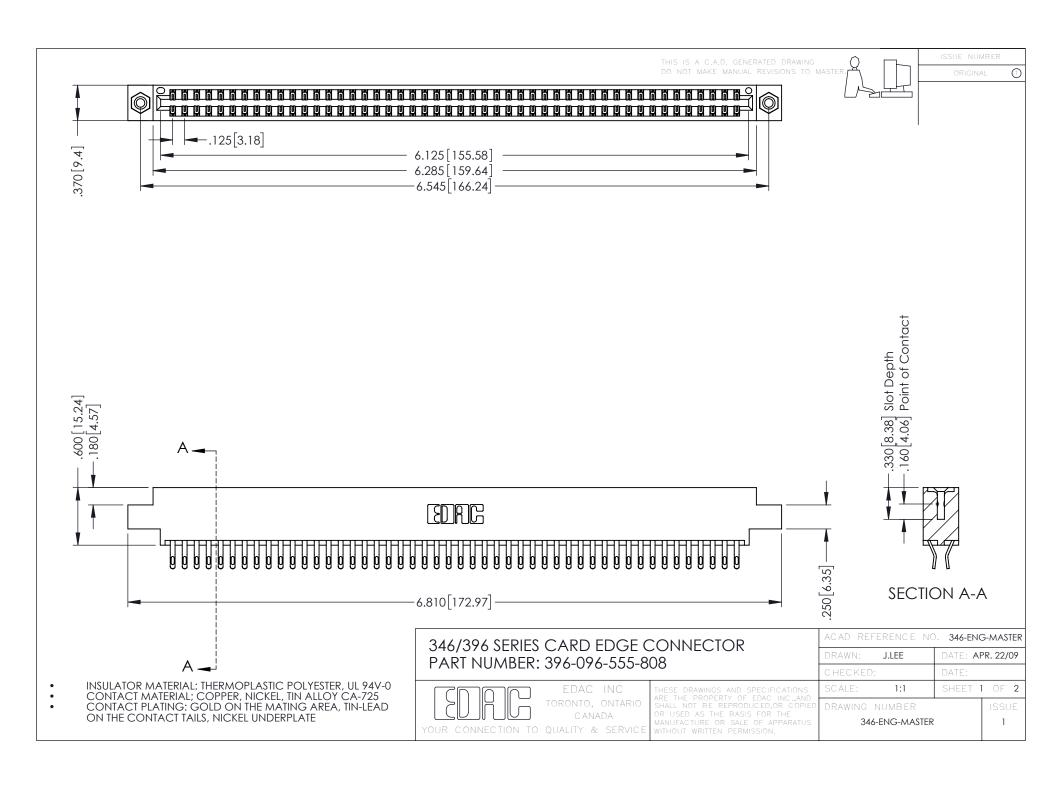

**Contact Code 555** 

**Contact Code 556** 

INSULATOR MATERIAL: THERMOPLASTIC POLYESTER, UL 94V-0 CONTACT MATERIAL; COPPER, NICKEL, TIN ALLOY CA-725

CONTACT PLATING: GOLD ON THE MATING AREA, TIN-LEAD ON THE CONTACT TAILS, NICKEL UNDERPLATE