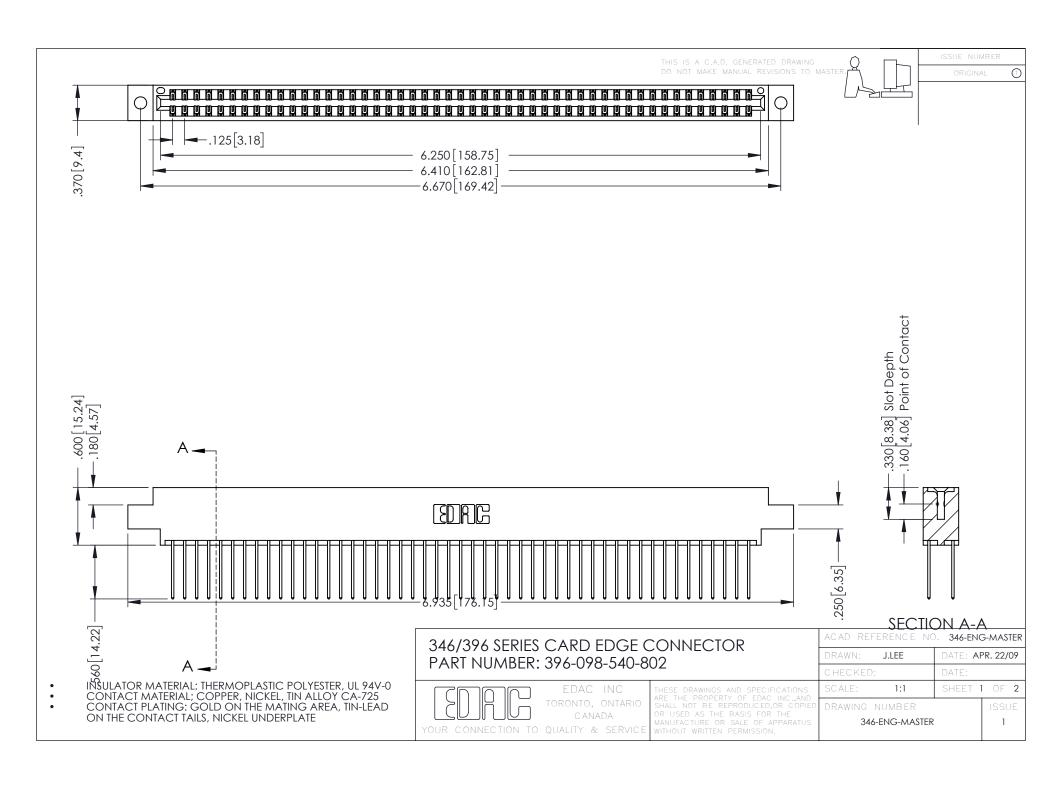

**Contact Code 555** 

**Contact Code 556** 

INSULATOR MATERIAL: THERMOPLASTIC POLYESTER, UL 94V-0 CONTACT MATERIAL; COPPER, NICKEL, TIN ALLOY CA-725

CONTACT PLATING: GOLD ON THE MATING AREA, TIN-LEAD ON THE CONTACT TAILS, NICKEL UNDERPLATE

## 346/396 SERIES CARD EDGE CONNECTOR CONTACT CODE 555,556,558,559,560 DIMENSIONS

YOUR CONNECTION TO QUALITY & SERVICE

|   | ACAD REFERENCE NO. 346-ENG-MASTER |                  |
|---|-----------------------------------|------------------|
|   | DRAWN: J.LEE                      | DATE: APR. 22/09 |
|   | CHECKED:                          | DATE:            |
|   | SCALE: 1:1                        | SHEET 2 OF 2     |
| D | DRAWING NUMBER                    | ISSUE            |

346-ENG-MASTER