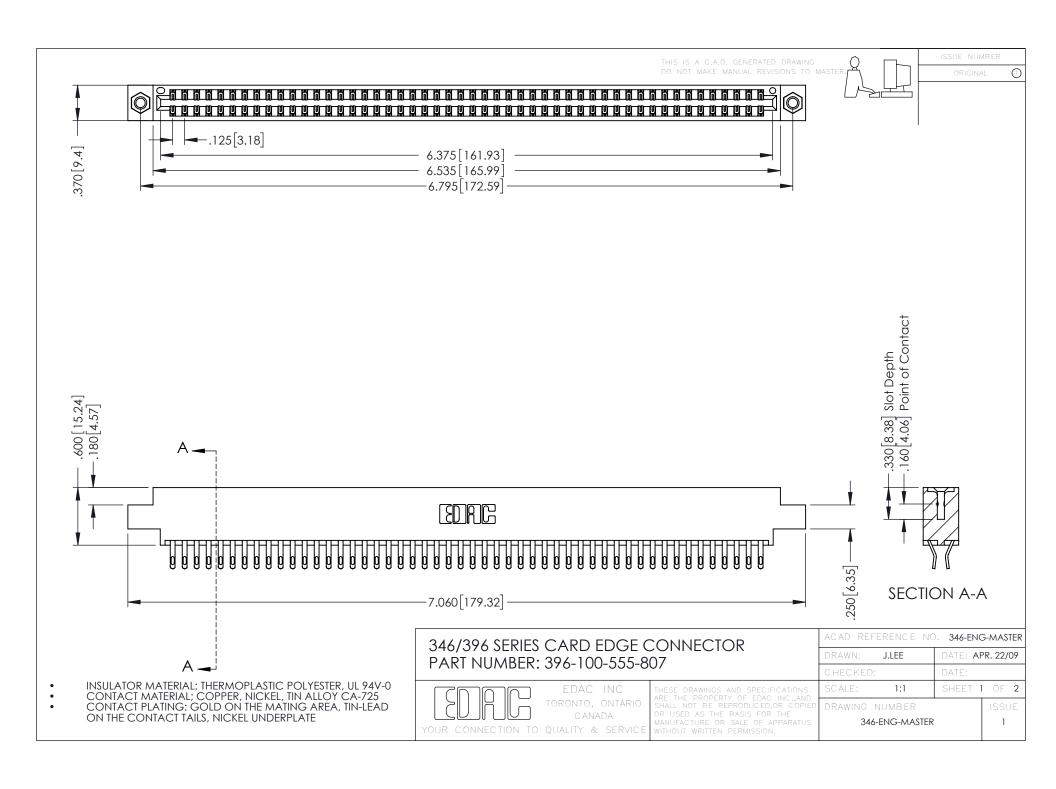

**Contact Code 555** 

**Contact Code 556** 

INSULATOR MATERIAL: THERMOPLASTIC POLYESTER, UL 94V-0 CONTACT MATERIAL; COPPER, NICKEL, TIN ALLOY CA-725

CONTACT PLATING: GOLD ON THE MATING AREA, TIN-LEAD ON THE CONTACT TAILS, NICKEL UNDERPLATE

## 346/396 SERIES CARD EDGE CONNECTOR CONTACT CODE 555,556,558,559,560 DIMENSIONS

YOUR CONNECTION TO QUALITY & SERVICE

|   | ACAD REFERENCE NO. 346-ENG-MASTER |                         |
|---|-----------------------------------|-------------------------|
|   | DRAWN: J.LEE                      | DATE: <b>APR. 22/09</b> |
|   | CHECKED:                          | DATE:                   |
|   | SCALE: 1:1                        | SHEET 2 OF 2            |
| D | DRAWING NUMBER                    | ISSUE                   |