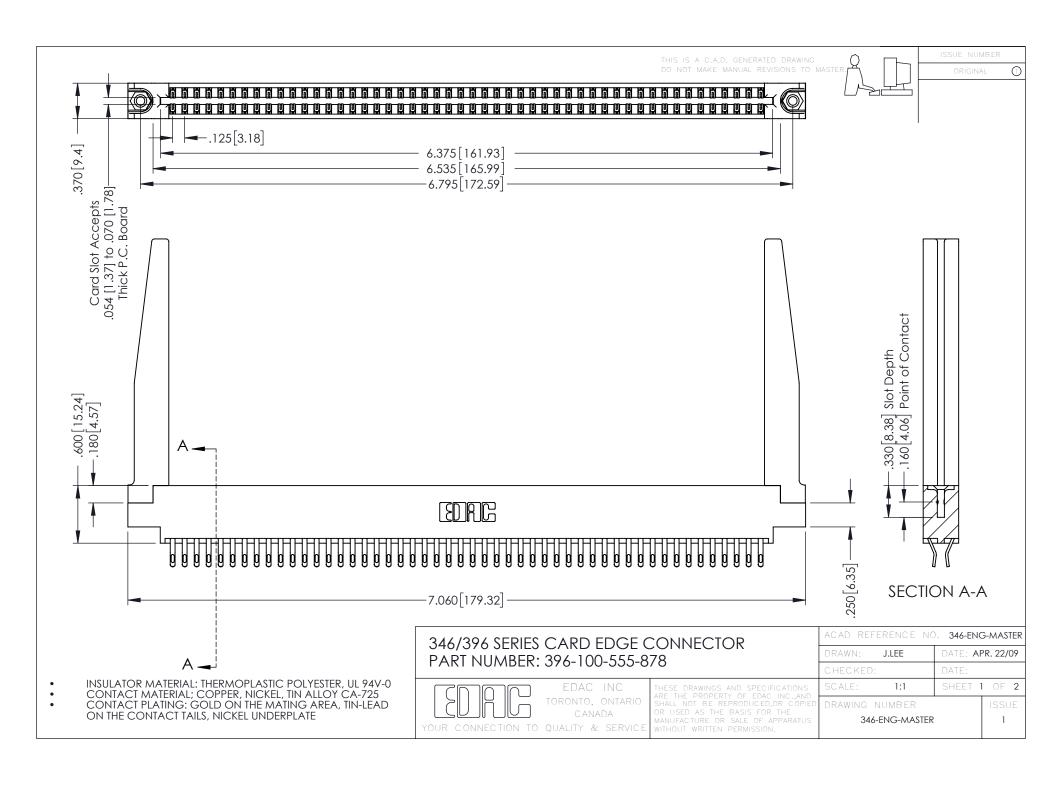

**Contact Code 555** 

**Contact Code 556** 

INSULATOR MATERIAL: THERMOPLASTIC POLYESTER, UL 94V-0 CONTACT MATERIAL; COPPER, NICKEL, TIN ALLOY CA-725

CONTACT PLATING: GOLD ON THE MATING AREA, TIN-LEAD ON THE CONTACT TAILS, NICKEL UNDERPLATE