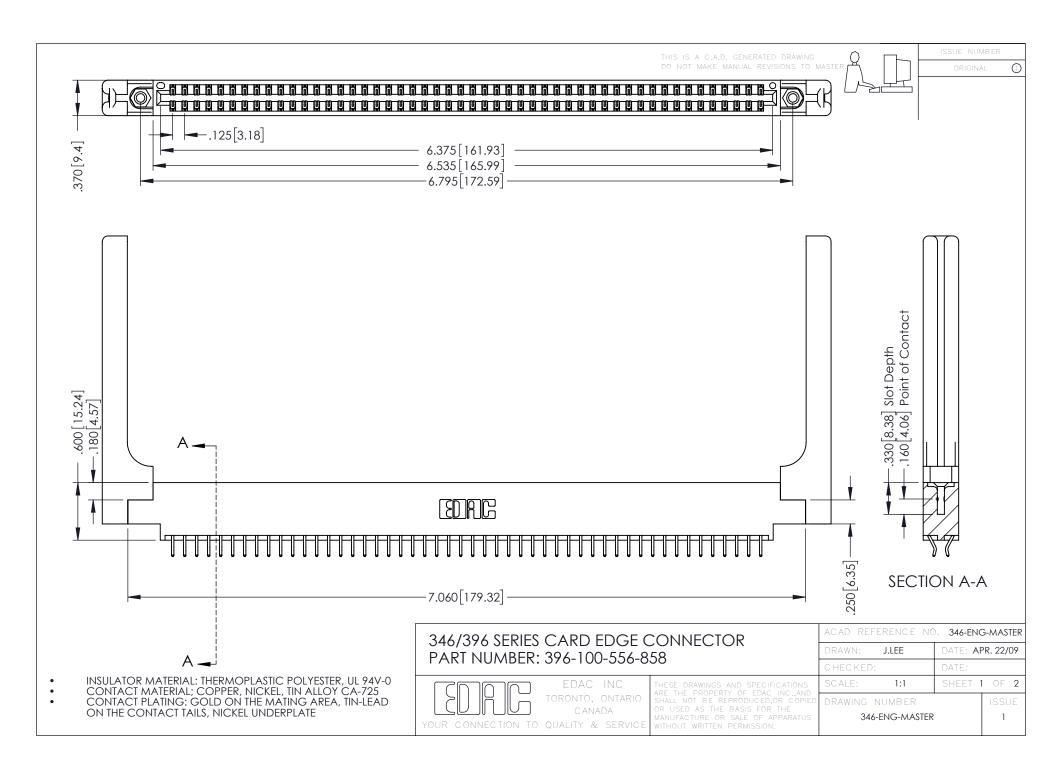

**Contact Code 555** 

**Contact Code 556** 

INSULATOR MATERIAL: THERMOPLASTIC POLYESTER, UL 94V-0 CONTACT MATERIAL; COPPER, NICKEL, TIN ALLOY CA-725

CONTACT PLATING: GOLD ON THE MATING AREA, TIN-LEAD ON THE CONTACT TAILS, NICKEL UNDERPLATE

## 346/396 SERIES CARD EDGE CONNECTOR CONTACT CODE 555,556,558,559,560 DIMENSIONS

YOUR CONNECTION TO QUALITY & SERVICE

|   | ACAD REFERENCE NO. 346-ENG-MASTER |                  |
|---|-----------------------------------|------------------|
|   | DRAWN: J.LEE                      | DATE: APR. 22/09 |
|   | CHECKED:                          | DATE:            |
|   | SCALE: 1:1                        | SHEET 2 OF 2     |
| D | DRAWING NUMBER                    | ISSUE            |

346-ENG-MASTER