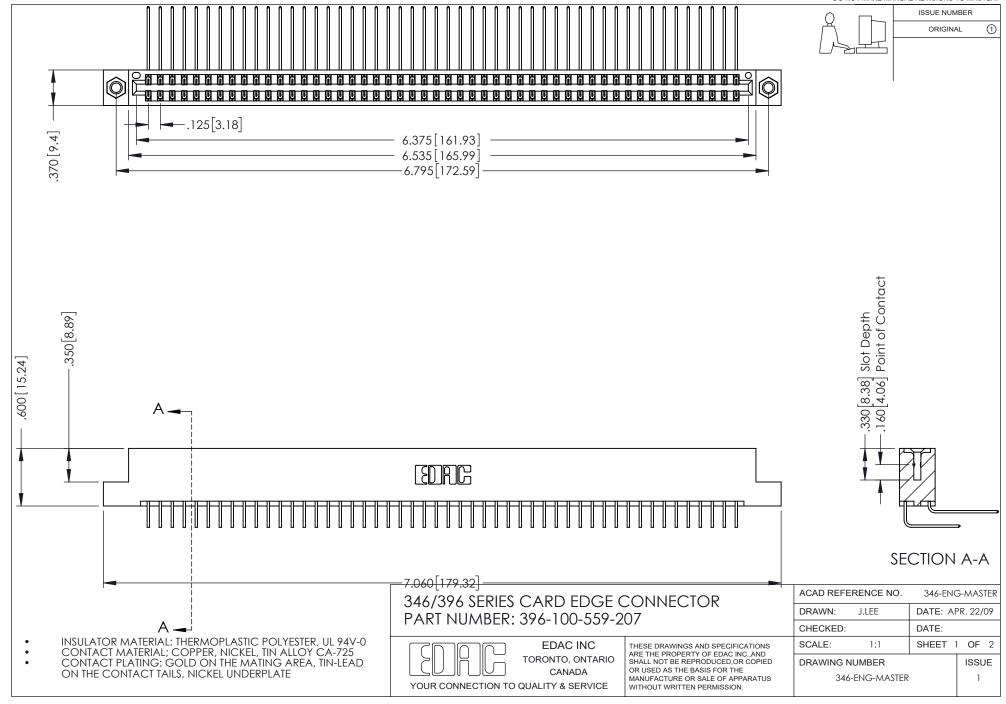

## **Contact Code 556**

INSULATOR MATERIAL: THERMOPLASTIC POLYESTER, UL 94V-0 CONTACT MATERIAL; COPPER, NICKEL, TIN ALLOY CA-725 CONTACT PLATING: GOLD ON THE MATING AREA, TIN-LEAD

ON THE CONTACT TAILS, NICKEL UNDERPLATE

## 346/396 SERIES CARD EDGE CONNECTOR CONTACT CODE 555,556,558,559,560 DIMENSIONS

YOUR CONNECTION TO QUALITY & SERVICE

**EDAC INC** TORONTO, ONTARIO CANADA

THESE DRAWINGS AND SPECIFICATIONS ARE THE PROPERTY OF EDAC INC.,AND SHALL NOT BE REPRODUCED, OR COPIED OR USED AS THE BASIS FOR THE MANUFACTURE OR SALE OF APPARATUS WITHOUT WRITTEN PERMISSION.