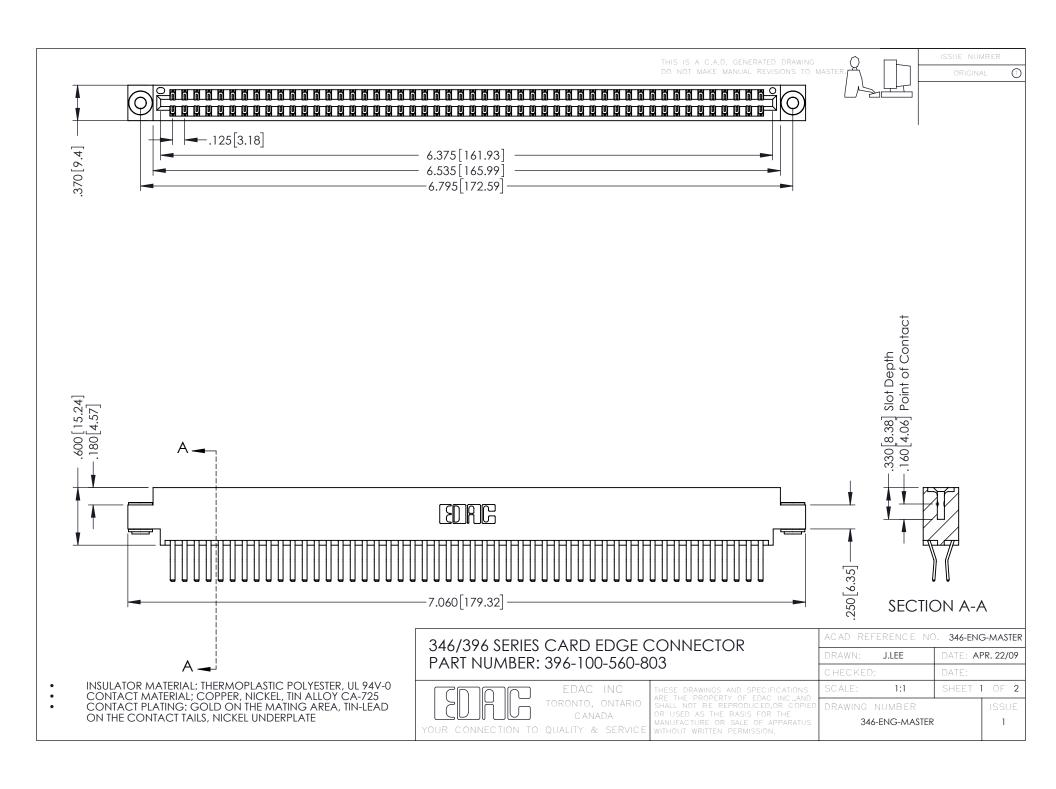

**Contact Code 555** 

**Contact Code 556** 

INSULATOR MATERIAL: THERMOPLASTIC POLYESTER, UL 94V-0 CONTACT MATERIAL; COPPER, NICKEL, TIN ALLOY CA-725

CONTACT PLATING: GOLD ON THE MATING AREA, TIN-LEAD ON THE CONTACT TAILS, NICKEL UNDERPLATE

## 346/396 SERIES CARD EDGE CONNECTOR CONTACT CODE 555,556,558,559,560 DIMENSIONS

YOUR CONNECTION TO QUALITY & SERVICE

|   | ACAD REFERENCE NO. 346-ENG-MASTER |                  |
|---|-----------------------------------|------------------|
|   | DRAWN: J.LEE                      | DATE: APR. 22/09 |
|   | CHECKED:                          | DATE:            |
|   | SCALE: 1:1                        | SHEET 2 OF 2     |
| D | DRAWING NUMBER                    | ISSUE            |