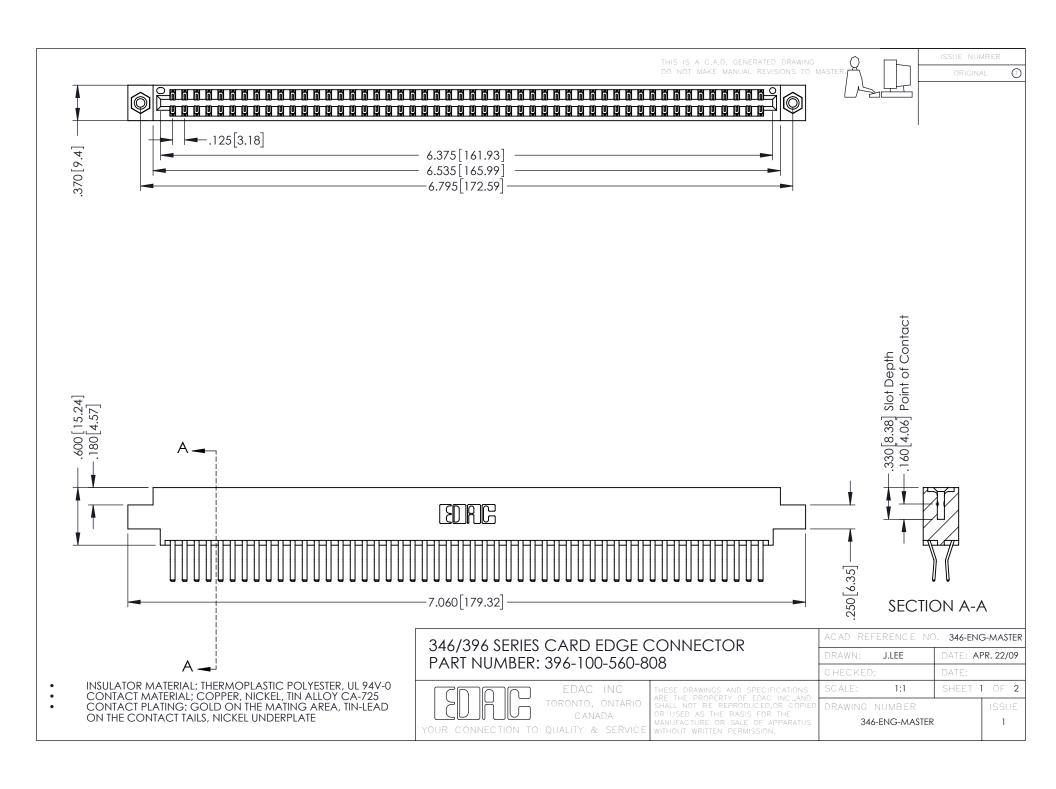

**Contact Code 555** 

**Contact Code 556** 

INSULATOR MATERIAL: THERMOPLASTIC POLYESTER, UL 94V-0 CONTACT MATERIAL; COPPER, NICKEL, TIN ALLOY CA-725

CONTACT PLATING: GOLD ON THE MATING AREA, TIN-LEAD ON THE CONTACT TAILS, NICKEL UNDERPLATE