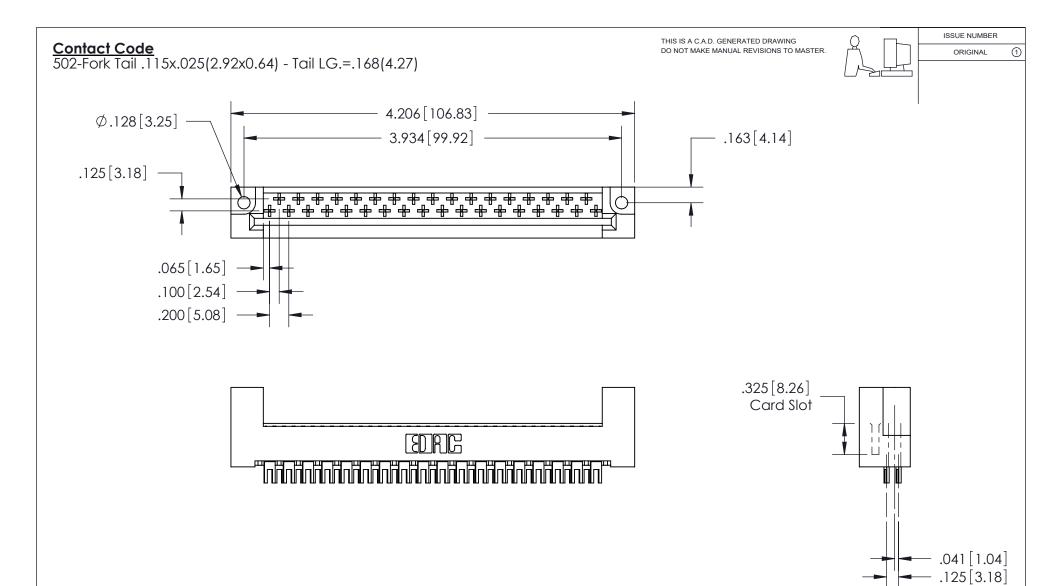

## See Accompanying Pages for:Features and Specifications

| 408/424 Series High Reliability Interlock Connector |
|-----------------------------------------------------|
| PART NUMBER: 408-035-502-222                        |