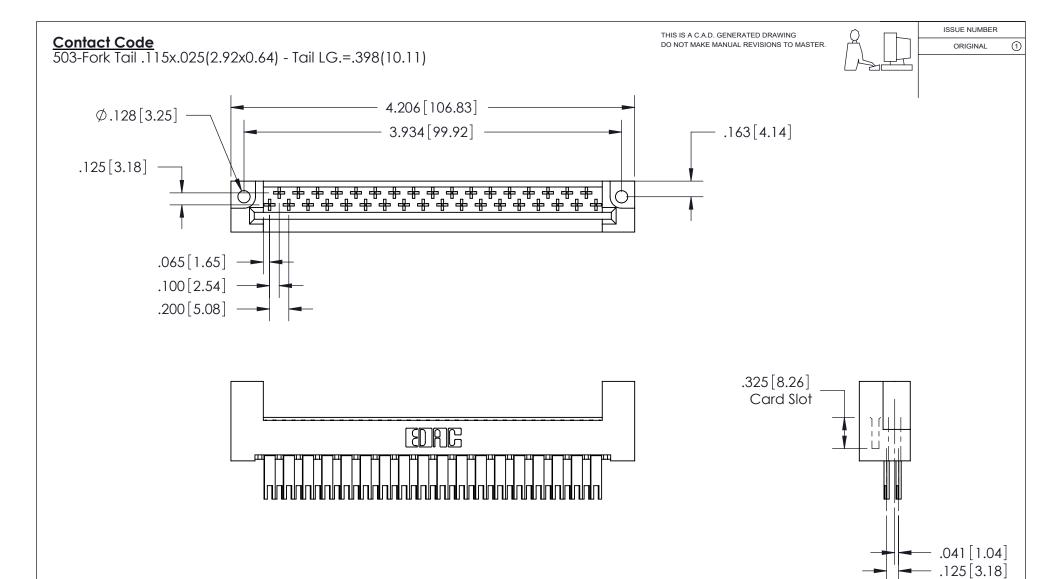

See Accompanying Pages for:Features and Specifications

408/424 Series High Reliability Interlock Connector PART NUMBER: 408-035-503-212

YOUR CONNECTION TO QUALITY & SERVICE

**EDAC INC** TORONTO, ONTARIO CANADA