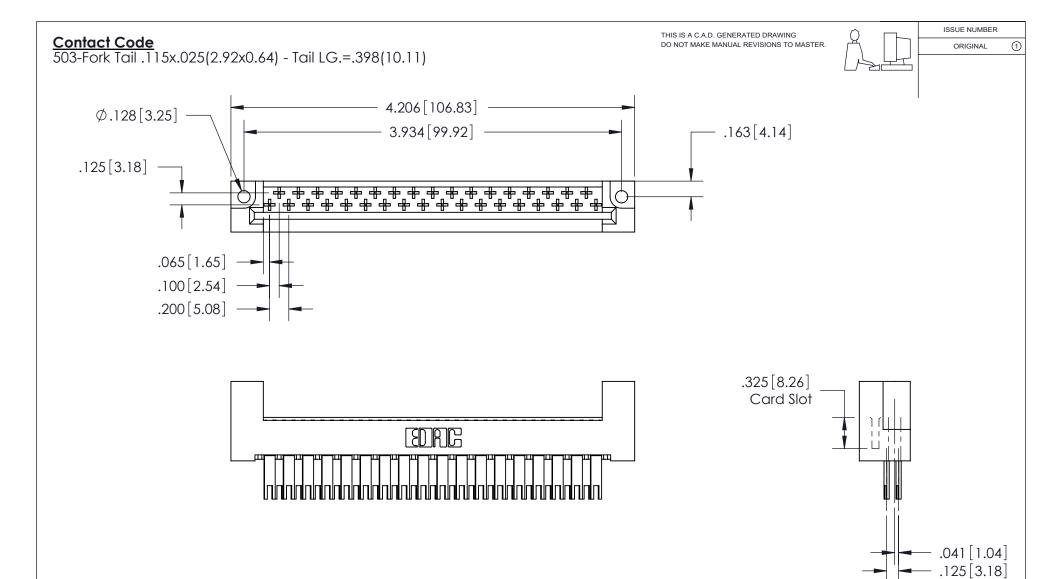

## See Accompanying Pages for:Features and Specifications

408/424 Series High Reliability Interlock Connector PART NUMBER: 408-035-503-222

YOUR CONNECTION TO QUALITY & SERVICE

**EDAC INC** TORONTO, ONTARIO CANADA