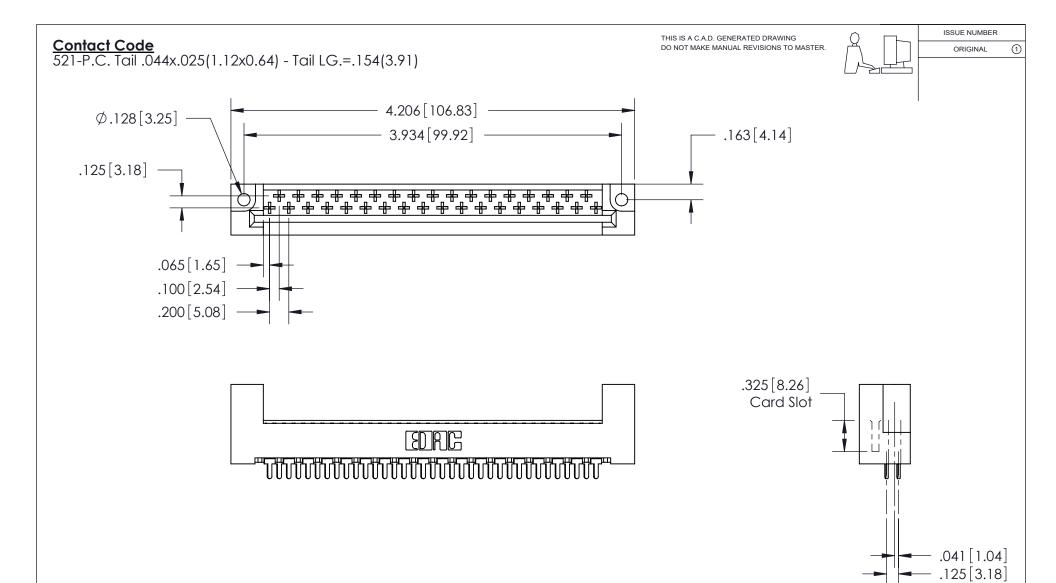

See Accompanying Pages for:Features and Specifications

| 408/424 Series High Reliability Interlock Connector |
|-----------------------------------------------------|
| PART NUMBER: 408-035-521-222                        |