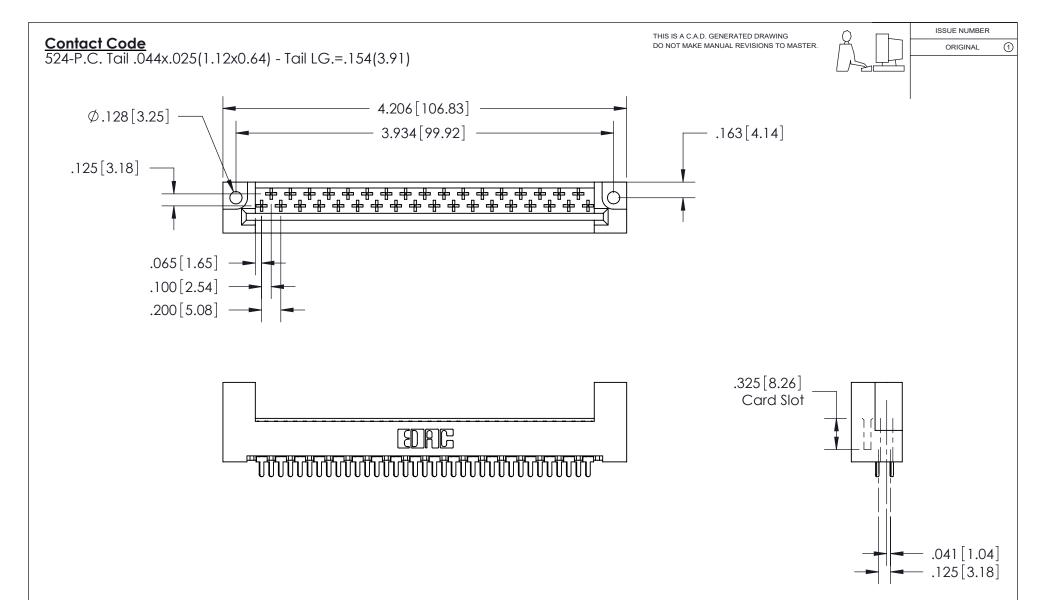

## See Accompanying Pages for:Features and Specifications

| 408/424 Series High Reliability Interlock Connector |  |
|-----------------------------------------------------|--|
| PART NUMBER: 408-035-524-212                        |  |