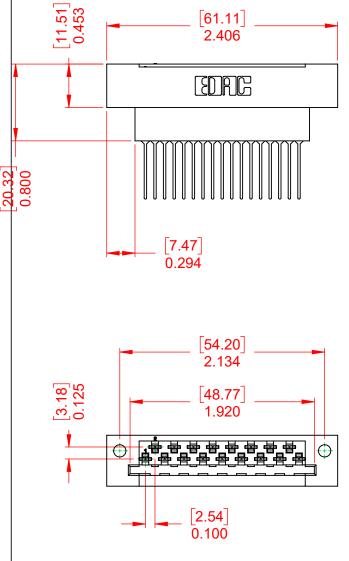

OPERATING TEMPERATURE: -65°C ~ 125°C

CONTACT TYPE: 541-Wire Wrap .026x.024(0.66x0.61) - Tail LG.=.620(15.75)

|  | 415 & 438 SERIES CARD EDGE           |                                                                                                                                       | SW REFERENCE NO.: 415 ASSEMBLY |                  |       |
|--|--------------------------------------|---------------------------------------------------------------------------------------------------------------------------------------|--------------------------------|------------------|-------|
|  |                                      |                                                                                                                                       | DRAWN: W.T                     | DATE: AUG. 01/20 | )18   |
|  |                                      |                                                                                                                                       | CHECKED:                       | DATE:            |       |
|  | EDAC INC                             | THESE DRAWINGS AND SPECIFICATIONS<br>ARE THE PROPERTY OF EDAC INCAND                                                                  | SCALE: 1:1                     | SHEET 1 OF       | 1     |
|  | YOUR CONNECTION TO QUALITY & SERVICE | SHALL NOT BE REPRODUCED, OR COPIED<br>OR USED AS THE BASIS FOR THE<br>MANUFACTURE OR SALE OF APPARATUS<br>WITHOUT WRITTEN PERMISSION. | DRAWING NUMBER: 415-017-       | 541-112          | ISSUE |
|  |                                      |                                                                                                                                       | PART NUMBER: 415-017-5         | 541-112          | 1     |