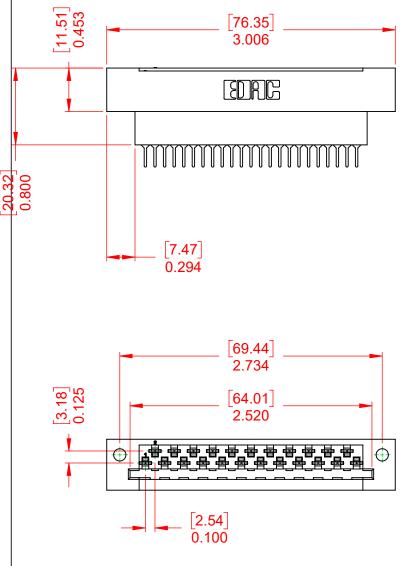

CONTACT TYPE: 520-P.C Tail .025x.024(0.64x0.61) - Tail LG.=.215(5.46)

|                                                                                                   | 415 & 438 SERIES CARD EDGE                                                     |                                                                                                                                                                                                                | SW REFERENCE NO.: 415 ASSEMBLY  |                  |       |
|---------------------------------------------------------------------------------------------------|--------------------------------------------------------------------------------|----------------------------------------------------------------------------------------------------------------------------------------------------------------------------------------------------------------|---------------------------------|------------------|-------|
|                                                                                                   |                                                                                |                                                                                                                                                                                                                | DRAWN: W.T                      | DATE: AUG. 01/20 | 018   |
|                                                                                                   |                                                                                |                                                                                                                                                                                                                | CHECKED:                        | DATE:            |       |
| THIS SERIES FULLY CONFORMS TO<br>THE EUROPEAN UNION DIRECTIVES<br>2011/65/EU FOR RoHS COMPLIANCY. | EDAC INC<br>TORONTO, ONTARIO<br>CANADA<br>YOUR CONNECTION TO QUALITY & SERVICE | THESE DRAWINGS AND SPECIFICATIONS<br>ARE THE PROPERTY OF EDAC INC.,AND<br>SHALL NOT BE REPRODUCED,OR COPIED<br>OR USED AS THE BASIS FOR THE<br>MANUFACTURE OR SALE OF APPARATUS<br>WITHOUT WRITTEN PERMISSION. | SCALE: 1:1                      | SHEET 1 OF       | 1     |
|                                                                                                   |                                                                                |                                                                                                                                                                                                                | DRAWING NUMBER: 415-023-520-112 |                  | ISSUE |
|                                                                                                   |                                                                                |                                                                                                                                                                                                                | PART NUMBER: 415-023-520-112    |                  | 1     |