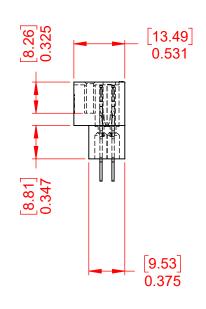

CONTACT TYPE: 520-P.C Tail .025x.024(0.64x0.61) - Tail LG.=.215(5.46)

|                                                                                                   | 415 & 438 SERIES CARD EDGE                                                     |                                                                                                                                                                                                                | SW REFERENCE NO.: 415 ASSEMBLY  |                  |       |
|---------------------------------------------------------------------------------------------------|--------------------------------------------------------------------------------|----------------------------------------------------------------------------------------------------------------------------------------------------------------------------------------------------------------|---------------------------------|------------------|-------|
|                                                                                                   |                                                                                |                                                                                                                                                                                                                | DRAWN: W.T                      | DATE: AUG. 01/20 | 018   |
|                                                                                                   |                                                                                |                                                                                                                                                                                                                | CHECKED:                        | DATE:            |       |
| THIS SERIES FULLY CONFORMS TO<br>THE EUROPEAN UNION DIRECTIVES<br>2011/65/EU FOR RoHS COMPLIANCY. | EDAC INC<br>TORONTO, ONTARIO<br>CANADA<br>YOUR CONNECTION TO QUALITY & SERVICE | THESE DRAWINGS AND SPECIFICATIONS<br>ARE THE PROPERTY OF EDAC INC.,AND<br>SHALL NOT BE REPRODUCED,OR COPIED<br>OR USED AS THE BASIS FOR THE<br>MANUFACTURE OR SALE OF APPARATUS<br>WITHOUT WRITTEN PERMISSION. | SCALE: 1:1                      | SHEET 1 OF       | 1     |
|                                                                                                   |                                                                                |                                                                                                                                                                                                                | DRAWING NUMBER: 415-023-520-112 |                  | ISSUE |
|                                                                                                   |                                                                                |                                                                                                                                                                                                                | PART NUMBER: 415-023-520-112    |                  | 1     |