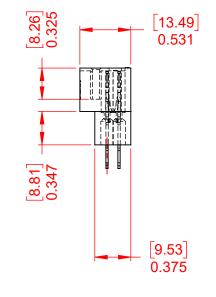

OPERATING TEMPERATURE: -65°C ~ 125°C

CONTACT TYPE: 500-Wire Hole .115x.025(2.92x0.64) - Tail LG.=.326(8.28)

|                             | 415 & 438 SERIES CARD EDGE           |                                                                                                                                      | SW REFERENCE NO.: 415 ASSEMBLY |          |          |           |       |
|-----------------------------|--------------------------------------|--------------------------------------------------------------------------------------------------------------------------------------|--------------------------------|----------|----------|-----------|-------|
|                             |                                      |                                                                                                                                      | DRAWN: W.T                     |          | DATE: A  | AUG. 01/2 | 018   |
|                             |                                      |                                                                                                                                      | CHECKED:                       |          | DATE:    |           |       |
| ONFORMS TO                  | EDAC INC                             | THESE DRAWINGS AND SPECIFICATIONS<br>ARE THE PROPERTY OF EDAC INC. AND                                                               | SCALE: 1:1                     |          | SHEET    | 1 OF      | 1     |
| N DIRECTIVES<br>COMPLIANCY. | YOUR CONNECTION TO QUALITY & SERVICE | SHALL NOT BE REPRODUCED OR COPIED<br>OR USED AS THE BASIS FOR THE<br>MANUFACTURE OR SALE OF APPARATUS<br>WITHOUT WRITTEN PERMISSION. | DRAWING NUMBER: 415-029-       |          | -500-112 |           | ISSUE |
|                             |                                      |                                                                                                                                      | PART NUMBER: 4                 | 15-029-5 | 00-112   |           | 1     |