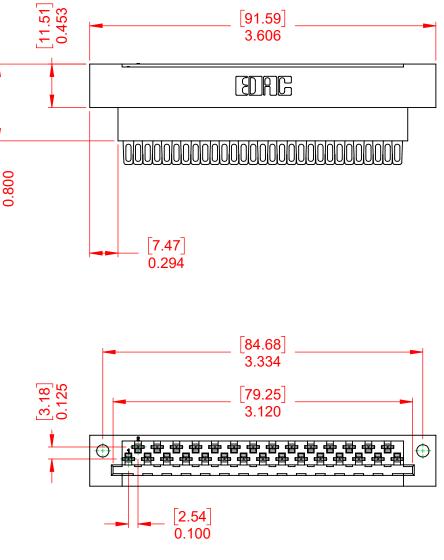

OPERATING TEMPERATURE: -65°C ~ 125°C

CONTACT TYPE: 500-Wire Hole .115x.025(2.92x0.64) - Tail LG.=.326(8.28)

|                             | 415 & 438 SERIES CARD EDGE           |                                                                                                                                      | SW REFERENCE NO.: 415 ASSEMBLY |          |          |           |       |
|-----------------------------|--------------------------------------|--------------------------------------------------------------------------------------------------------------------------------------|--------------------------------|----------|----------|-----------|-------|
|                             |                                      |                                                                                                                                      | DRAWN: W.T                     |          | DATE: A  | AUG. 01/2 | 018   |
|                             |                                      |                                                                                                                                      | CHECKED:                       |          | DATE:    |           |       |
| ONFORMS TO                  | EDAC INC                             | THESE DRAWINGS AND SPECIFICATIONS<br>ARE THE PROPERTY OF EDAC INC. AND                                                               | SCALE: 1:1                     |          | SHEET    | 1 OF      | 1     |
| N DIRECTIVES<br>COMPLIANCY. | YOUR CONNECTION TO QUALITY & SERVICE | SHALL NOT BE REPRODUCED OR COPIED<br>OR USED AS THE BASIS FOR THE<br>MANUFACTURE OR SALE OF APPARATUS<br>WITHOUT WRITTEN PERMISSION. | DRAWING NUMBER: 415-029-       |          | -500-112 |           | ISSUE |
|                             |                                      |                                                                                                                                      | PART NUMBER: 4                 | 15-029-5 | 00-112   |           | 1     |

20.32

THIS SERIES FULLY CONFORMS TO THE EUROPEAN UNION DIRECTIVES 2011/65/EU FOR RoHS COMPLIANCY