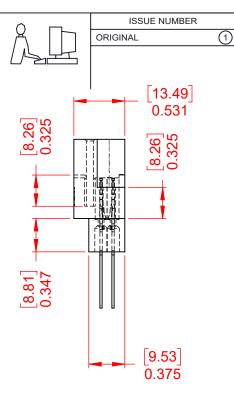

OPERATING TEMPERATURE: -65°C ~ 125°C

CONTACT TYPE: 540-Wire Wrap .050x.024(1.27x0.61) - Tail LG.=.600(15.24)

|                       | 415 & 438 SERIES CARD EDGE |                                                                                                                                       | SW REFERENCE NO.: 415 ASSEMBLY  |                  |       |
|-----------------------|----------------------------|---------------------------------------------------------------------------------------------------------------------------------------|---------------------------------|------------------|-------|
|                       |                            |                                                                                                                                       | DRAWN: W.T                      | DATE: AUG. 01/20 | 018   |
|                       |                            |                                                                                                                                       | CHECKED:                        | DATE:            |       |
| ORMS TO               | EDAC INC                   | THESE DRAWINGS AND SPECIFICATIONS<br>ARE THE PROPERTY OF EDAC INCAND                                                                  | SCALE: 1:1                      | SHEET 1 OF       | 1     |
| RECTIVES<br>MPLIANCY. | CANADA                     | SHALL NOT BE REPRODUCED, OR COPIED<br>OR USED AS THE BASIS FOR THE<br>MANUFACTURE OR SALE OF APPARATUS<br>WITHOUT WRITTEN PERMISSION. | DRAWING NUMBER: 415-029-540-212 |                  | ISSUE |
|                       |                            |                                                                                                                                       | PART NUMBER: 415-029-           | 540-212          | 1     |