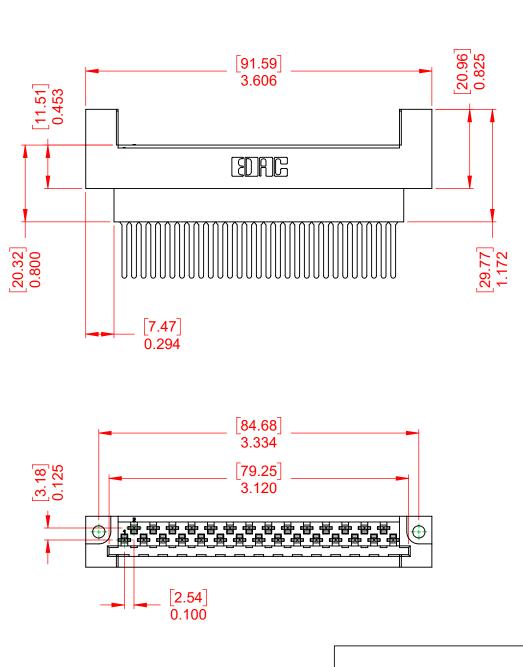

THIS IS A C.A.D. GENERATED DRAWING DO NOT MAKE MANUAL REVISIONS TO MASTER.

NOTES:

MATERIAL:HOUSING:DIALLYL PTHYHALATE, UL94V-0CONTACT MATERIAL:COPPER ALLOYCONTACT PLATING:GOLD PLATING OVER NICKELINSERTION FORCE:6 TO 16 Oz (0.56 TO 4.45N) PER CONTACTWITHDRAWAL FORCE:6 TO 16 Oz (0.56 TO 4.45N) PER CONTACT

OPERATING TEMPERATURE: -65°C ~ 125°C

CONTACT TYPE: 540-Wire Wrap .050x.024(1.27x0.61) - Tail LG.=.600(15.24)

|                       | 415 & 438 SERIES CARD EDGE |                                                                                                                                       | SW REFERENCE NO.: 415 ASSEMBLY  |                  |       |
|-----------------------|----------------------------|---------------------------------------------------------------------------------------------------------------------------------------|---------------------------------|------------------|-------|
|                       |                            |                                                                                                                                       | DRAWN: W.T                      | DATE: AUG. 01/20 | 018   |
|                       |                            |                                                                                                                                       | CHECKED:                        | DATE:            |       |
| ORMS TO               | EDAC INC                   | THESE DRAWINGS AND SPECIFICATIONS<br>ARE THE PROPERTY OF EDAC INCAND                                                                  | SCALE: 1:1                      | SHEET 1 OF       | 1     |
| RECTIVES<br>MPLIANCY. | CANADA                     | SHALL NOT BE REPRODUCED, OR COPIED<br>OR USED AS THE BASIS FOR THE<br>MANUFACTURE OR SALE OF APPARATUS<br>WITHOUT WRITTEN PERMISSION. | DRAWING NUMBER: 415-029-540-212 |                  | ISSUE |
|                       |                            |                                                                                                                                       | PART NUMBER: 415-029-           | 540-212          | 1     |