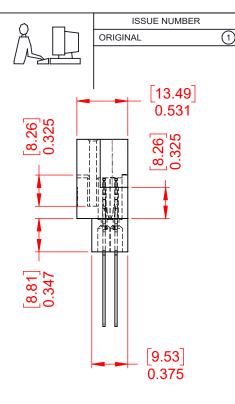

CONTACT TYPE: 542-Wire Wrap .050x.025(1.27x0.61) - Tail LG.=.790(20.07)

|                                                                                                   | 415 & 438 SERIES CARD EDGE             |                                                                                                                                                                                                                | SW REFERENCE NO.: 415 ASSEMBLY |                      |       |
|---------------------------------------------------------------------------------------------------|----------------------------------------|----------------------------------------------------------------------------------------------------------------------------------------------------------------------------------------------------------------|--------------------------------|----------------------|-------|
|                                                                                                   |                                        |                                                                                                                                                                                                                |                                |                      |       |
|                                                                                                   |                                        |                                                                                                                                                                                                                | DRAWN: W.T                     | DATE: AUG. 01/20     | 018   |
|                                                                                                   |                                        |                                                                                                                                                                                                                | CHECKED:                       | DATE:                |       |
| THIS SERIES FULLY CONFORMS TO<br>THE EUROPEAN UNION DIRECTIVES<br>2011/65/EU FOR RoHS COMPLIANCY. | EDAC INC<br>TORONTO, ONTARIO<br>CANADA | THESE DRAWINGS AND SPECIFICATIONS<br>ARE THE PROPERTY OF EDAC INC.,AND<br>SHALL NOT BE REPRODUCED,OR COPIED<br>OR USED AS THE BASIS FOR THE<br>MANUFACTURE OR SALE OF APPARATUS<br>WITHOUT WRITTEN PERMISSION. | SCALE: 1:1                     | SHEET 1 OF           | 1     |
|                                                                                                   |                                        |                                                                                                                                                                                                                | DRAWING NUMBER: 415-035-4      | 542-212              | ISSUE |
|                                                                                                   |                                        |                                                                                                                                                                                                                | PART NUMBER: 415-035-          | BER: 415-035-542-212 |       |