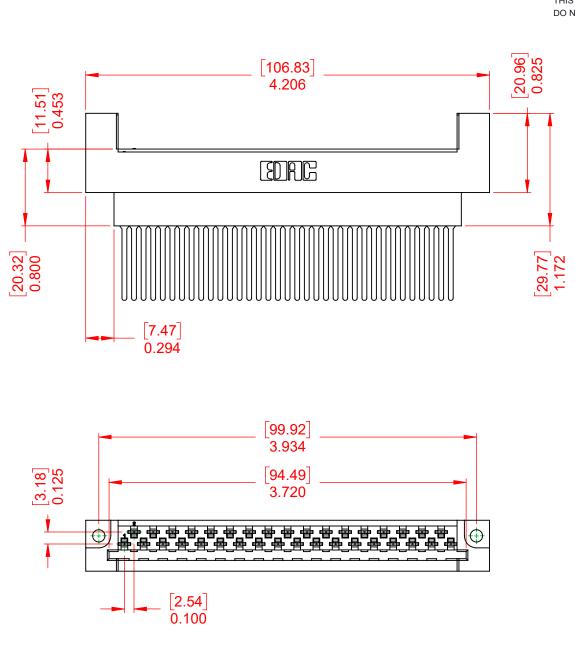

CONTACT TYPE: 542-Wire Wrap .050x.025(1.27x0.61) - Tail LG.=.790(20.07)

|                                                                                                   | 415 & 438 SERIES CARD EDGE             |                                                                                                                                                                                                                | SW REFERENCE NO.: 415 ASSEMBLY |                      |       |
|---------------------------------------------------------------------------------------------------|----------------------------------------|----------------------------------------------------------------------------------------------------------------------------------------------------------------------------------------------------------------|--------------------------------|----------------------|-------|
|                                                                                                   |                                        |                                                                                                                                                                                                                |                                |                      |       |
|                                                                                                   |                                        |                                                                                                                                                                                                                | DRAWN: W.T                     | DATE: AUG. 01/20     | 018   |
|                                                                                                   |                                        |                                                                                                                                                                                                                | CHECKED:                       | DATE:                |       |
| THIS SERIES FULLY CONFORMS TO<br>THE EUROPEAN UNION DIRECTIVES<br>2011/65/EU FOR RoHS COMPLIANCY. | EDAC INC<br>TORONTO, ONTARIO<br>CANADA | THESE DRAWINGS AND SPECIFICATIONS<br>ARE THE PROPERTY OF EDAC INC.,AND<br>SHALL NOT BE REPRODUCED,OR COPIED<br>OR USED AS THE BASIS FOR THE<br>MANUFACTURE OR SALE OF APPARATUS<br>WITHOUT WRITTEN PERMISSION. | SCALE: 1:1                     | SHEET 1 OF           | 1     |
|                                                                                                   |                                        |                                                                                                                                                                                                                | DRAWING NUMBER: 415-035-4      | 542-212              | ISSUE |
|                                                                                                   |                                        |                                                                                                                                                                                                                | PART NUMBER: 415-035-          | BER: 415-035-542-212 |       |