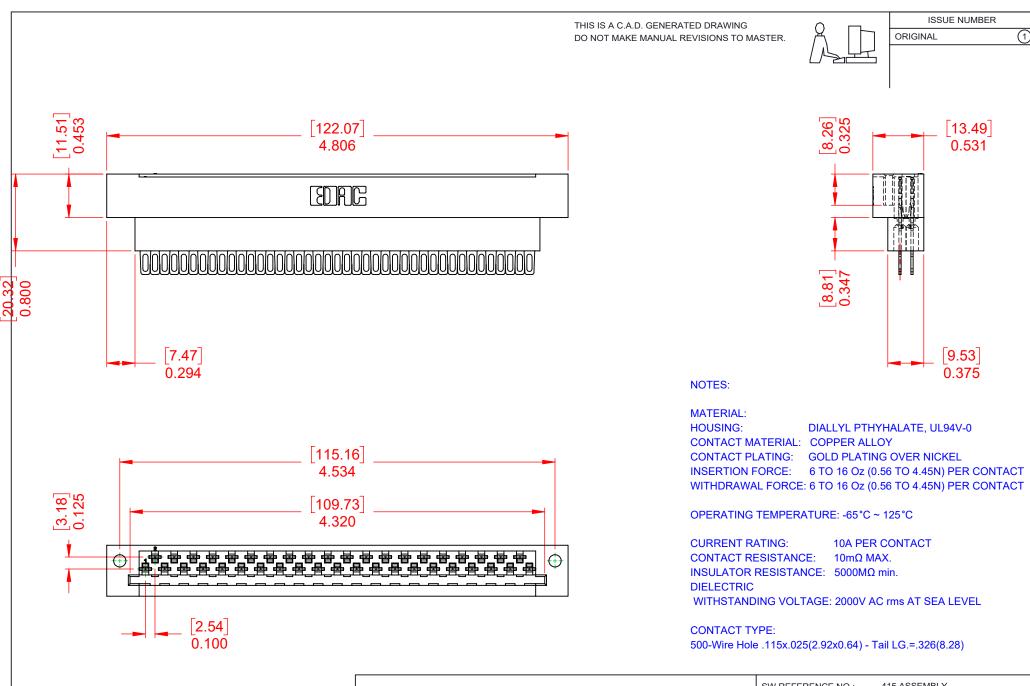

415 & 438 SERIES CARD EDGE

| SW REFERENCE NO.: 415 ASSEMBLY |                       |  |
|--------------------------------|-----------------------|--|
| DRAWN: W.T                     | DATE: AUG. 01/2018    |  |
| CHECKED:                       | DATE:                 |  |
| SCALE: 1:1                     | SHEET 1 OF 1          |  |
| DRAWING NUMBER: 415-041-       | 415-041-500-112 ISSUE |  |
| PART NUMBER: 415-041-          | 415-041-500-112 1     |  |