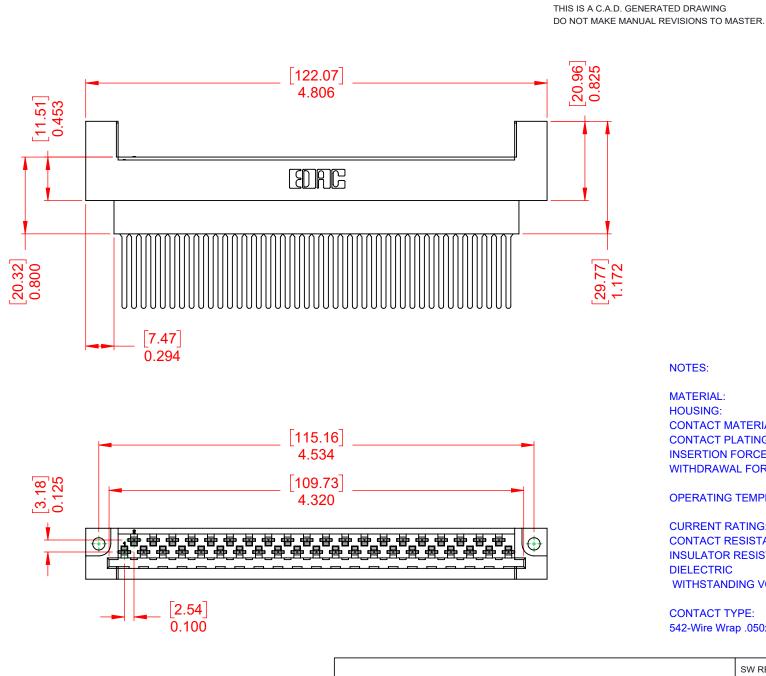

COMPLIANT

NOTES:

MATERIAL: HOUSING: DIALLYL PTHYHALATE, UL94V-0 CONTACT MATERIAL: COPPER ALLOY CONTACT PLATING: GOLD PLATING OVER NICKEL 6 TO 16 Oz (0.56 TO 4.45N) PER CONTACT INSERTION FORCE: WITHDRAWAL FORCE: 6 TO 16 Oz (0.56 TO 4.45N) PER CONTACT

OPERATING TEMPERATURE: -65°C ~ 125°C

CURRENT RATING: **10A PER CONTACT** CONTACT RESISTANCE:  $10m\Omega$  MAX. INSULATOR RESISTANCE: 5000MΩ min. DIELECTRIC WITHSTANDING VOLTAGE: 2000V AC rms AT SEA LEVEL

CONTACT TYPE: 542-Wire Wrap .050x.025(1.27x0.61) - Tail LG.=.790(20.07)

|                                                                                                   | 415 & 438 SERIES CARD EDGE             |                                                                                                                                                                                                                | SW REFERENCE NO.: 415 ASSEMBLY |                 |       |
|---------------------------------------------------------------------------------------------------|----------------------------------------|----------------------------------------------------------------------------------------------------------------------------------------------------------------------------------------------------------------|--------------------------------|-----------------|-------|
|                                                                                                   |                                        |                                                                                                                                                                                                                | DRAWN: W.T                     | DATE: AUG. 01/2 | 018   |
|                                                                                                   |                                        |                                                                                                                                                                                                                | CHECKED:                       | DATE:           |       |
| THIS SERIES FULLY CONFORMS TO<br>THE EUROPEAN UNION DIRECTIVES<br>2011/65/EU FOR RoHS COMPLIANCY. | EDAC INC<br>TORONTO, ONTARIO<br>CANADA | THESE DRAWINGS AND SPECIFICATIONS<br>ARE THE PROPERTY OF EDAC INC.,AND<br>SHALL NOT BE REPRODUCED,OR COPIED<br>OR USED AS THE BASIS FOR THE<br>MANUFACTURE OR SALE OF APPARATUS<br>WITHOUT WRITTEN PERMISSION. | SCALE: 1:1                     | SHEET 1 OF      | 1     |
|                                                                                                   |                                        |                                                                                                                                                                                                                | DRAWING NUMBER: 47             | 15-041-542-212  | ISSUE |
|                                                                                                   |                                        |                                                                                                                                                                                                                | PART NUMBER: 47                | 15-041-542-212  | 1     |