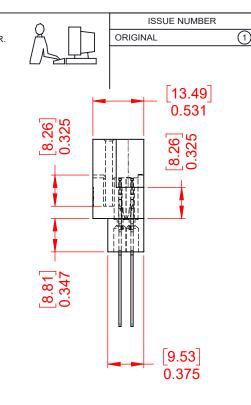

CONTACT TYPE: 542-Wire Wrap .050x.025(1.27x0.61) - Tail LG.=.790(20.07)

|                                                                                                   | 415 & 438 SERIES CARD EDGE             |                                                                                                                                                                                                                | SW REFERENCE NO.: 415 ASSEMBLY |                 |       |
|---------------------------------------------------------------------------------------------------|----------------------------------------|----------------------------------------------------------------------------------------------------------------------------------------------------------------------------------------------------------------|--------------------------------|-----------------|-------|
|                                                                                                   |                                        |                                                                                                                                                                                                                | DRAWN: W.T                     | DATE: AUG. 01/2 | 018   |
|                                                                                                   |                                        |                                                                                                                                                                                                                | CHECKED:                       | DATE:           |       |
| THIS SERIES FULLY CONFORMS TO<br>THE EUROPEAN UNION DIRECTIVES<br>2011/65/EU FOR RoHS COMPLIANCY. | EDAC INC<br>TORONTO, ONTARIO<br>CANADA | THESE DRAWINGS AND SPECIFICATIONS<br>ARE THE PROPERTY OF EDAC INC.,AND<br>SHALL NOT BE REPRODUCED,OR COPIED<br>OR USED AS THE BASIS FOR THE<br>MANUFACTURE OR SALE OF APPARATUS<br>WITHOUT WRITTEN PERMISSION. | SCALE: 1:1                     | SHEET 1 OF      | 1     |
|                                                                                                   |                                        |                                                                                                                                                                                                                | DRAWING NUMBER: 47             | 15-041-542-212  | ISSUE |
|                                                                                                   |                                        |                                                                                                                                                                                                                | PART NUMBER: 47                | 15-041-542-212  | 1     |