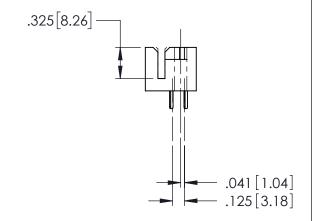

<u>Contact Code</u> 525-P.C. Tail .044x.025(1.12x0.64) - Tail LG.=.186(4.72)

THIS IS A C.A.D. GENERATED DRAWING DO NOT MAKE MANUAL REVISIONS TO MASTER.

|  | 408/424 Series High Reliability Interlock Connector PART NUMBER: 424-017-525-112 |                                                                                                                                                                                                 | ACAD REFERENCE NO. 408-ENG-MASTER |        |          |           |
|--|----------------------------------------------------------------------------------|-------------------------------------------------------------------------------------------------------------------------------------------------------------------------------------------------|-----------------------------------|--------|----------|-----------|
|  |                                                                                  |                                                                                                                                                                                                 | DRAWN:                            | J.LEE  | DATE: SE | PT. 16/09 |
|  |                                                                                  |                                                                                                                                                                                                 | CHECKED:                          |        | DATE:    |           |
|  | TORONTO, ONTARIO CANADA                                                          | THESE DRAWINGS AND SPECIFICATIONS ARE THE PROPERTY OF EDAC INC.,AND SHALL NOT BE REPRODUCED,OR COPIED OR USED AS THE BASIS FOR THE MANUFACTURE OR SALE OF APPARATUS WITHOUT WRITTEN PERMISSION. | SCALE:                            | NTS    | SHEET '  | 1 OF 1    |
|  |                                                                                  |                                                                                                                                                                                                 | DRAWING 1                         | NUMBER |          | ISSUE     |
|  |                                                                                  |                                                                                                                                                                                                 | 408-ENG-MASTER                    |        | ?        | 1         |
|  |                                                                                  |                                                                                                                                                                                                 |                                   |        |          |           |