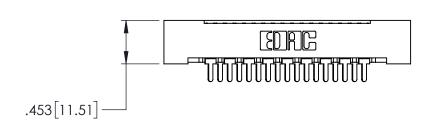

<u>Contact Code</u> 525-P.C. Tail .044x.025(1.12x0.64) - Tail LG.=.186(4.72)

THIS IS A C.A.D. GENERATED DRAWING DO NOT MAKE MANUAL REVISIONS TO MASTER.

|  | 408/424 Series High Reliability Interlock Connector PART NUMBER: 424-017-525-112 |                                                                                                                                                                                                 | ACAD REFERENCE NO. 408-ENG-MASTER |        |          |           |
|--|----------------------------------------------------------------------------------|-------------------------------------------------------------------------------------------------------------------------------------------------------------------------------------------------|-----------------------------------|--------|----------|-----------|
|  |                                                                                  |                                                                                                                                                                                                 | DRAWN:                            | J.LEE  | DATE: SE | PT. 16/09 |
|  |                                                                                  |                                                                                                                                                                                                 | CHECKED:                          |        | DATE:    |           |
|  | TORONTO, ONTARIO CANADA                                                          | THESE DRAWINGS AND SPECIFICATIONS ARE THE PROPERTY OF EDAC INC.,AND SHALL NOT BE REPRODUCED,OR COPIED OR USED AS THE BASIS FOR THE MANUFACTURE OR SALE OF APPARATUS WITHOUT WRITTEN PERMISSION. | SCALE:                            | NTS    | SHEET '  | 1 OF 1    |
|  |                                                                                  |                                                                                                                                                                                                 | DRAWING 1                         | NUMBER |          | ISSUE     |
|  |                                                                                  |                                                                                                                                                                                                 | 408-ENG-MASTER                    |        | ?        | 1         |
|  |                                                                                  |                                                                                                                                                                                                 |                                   |        |          |           |