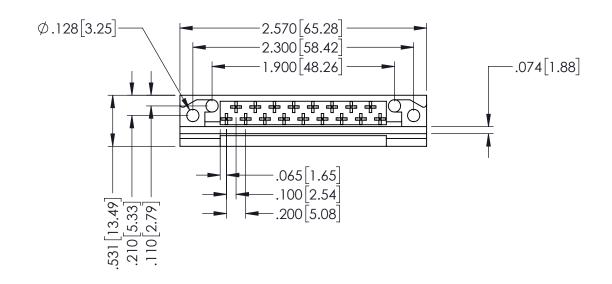

<u>Contact Code</u> 525-P.C. Tail .044x.025(1.12x0.64) - Tail LG.=.186(4.72)

THIS IS A C.A.D. GENERATED DRAWING DO NOT MAKE MANUAL REVISIONS TO MASTER.

|  | 408/424 Series High Reliability Interlock Connector PART NUMBER: 424-017-525-112 |                                                                                                                                                                                                 | ACAD REFERENCE NO. 408-ENG-MASTER |        |          |           |
|--|----------------------------------------------------------------------------------|-------------------------------------------------------------------------------------------------------------------------------------------------------------------------------------------------|-----------------------------------|--------|----------|-----------|
|  |                                                                                  |                                                                                                                                                                                                 | DRAWN:                            | J.LEE  | DATE: SE | PT. 16/09 |
|  |                                                                                  |                                                                                                                                                                                                 | CHECKED:                          |        | DATE:    |           |
|  | TORONTO, ONTARIO CANADA                                                          | THESE DRAWINGS AND SPECIFICATIONS ARE THE PROPERTY OF EDAC INC.,AND SHALL NOT BE REPRODUCED,OR COPIED OR USED AS THE BASIS FOR THE MANUFACTURE OR SALE OF APPARATUS WITHOUT WRITTEN PERMISSION. | SCALE:                            | NTS    | SHEET '  | 1 OF 1    |
|  |                                                                                  |                                                                                                                                                                                                 | DRAWING 1                         | NUMBER |          | ISSUE     |
|  |                                                                                  |                                                                                                                                                                                                 | 408-ENG-MASTER                    |        | ?        | 1         |
|  |                                                                                  |                                                                                                                                                                                                 |                                   |        |          |           |