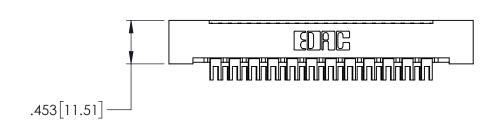

<u>Contact Code</u> 502-Fork Tail .115x.025(2.92x0.64) - Tail LG.=.168(4.27)

THIS IS A C.A.D. GENERATED DRAWING DO NOT MAKE MANUAL REVISIONS TO MASTER.

|   | 408/424 Series High Reliability Interlock Connector PART NUMBER: 424-023-502-112 |                                                                                                                                                                                                | ACAD REFERENCE NO. 408-ENG-MASTER  DRAWN: J.LEE DATE: SEPT. 16/09 |        |         |        |
|---|----------------------------------------------------------------------------------|------------------------------------------------------------------------------------------------------------------------------------------------------------------------------------------------|-------------------------------------------------------------------|--------|---------|--------|
| - |                                                                                  |                                                                                                                                                                                                | CHECKED:                                                          |        | DATE:   |        |
|   | TORONTO, ONTARIO                                                                 | THESE DRAWINGS AND SPECIFICATIONS ARE THE PROPERTY OF EDAC INCAND SHALL NOT BE REPRODUCED, OR COPIED OR USED AS THE BASIS FOR THE MANUFACTURE OR SALE OF APPARATUS WITHOUT WRITTEN PERMISSION. | SCALE:                                                            | NTS    | SHEET ' | 1 OF 1 |
|   |                                                                                  |                                                                                                                                                                                                | DRAWING N                                                         | NUMBER |         | ISSUE  |
|   |                                                                                  |                                                                                                                                                                                                | 408-ENG-MASTER                                                    |        | 1       |        |