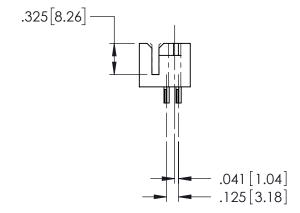

<u>Contact Code</u> 502-Fork Tail .115x.025(2.92x0.64) - Tail LG.=.168(4.27)

THIS IS A C.A.D. GENERATED DRAWING DO NOT MAKE MANUAL REVISIONS TO MASTER.

|   | 408/424 Series High Reliability Interlock Connector PART NUMBER: 424-023-502-112 |                                                                                                                                                                                                | ACAD REFERENCE NO. 408-ENG-MASTER  DRAWN: J.LEE DATE: SEPT. 16/09 |        |         |        |
|---|----------------------------------------------------------------------------------|------------------------------------------------------------------------------------------------------------------------------------------------------------------------------------------------|-------------------------------------------------------------------|--------|---------|--------|
| - |                                                                                  |                                                                                                                                                                                                | CHECKED:                                                          |        | DATE:   |        |
|   | TORONTO, ONTARIO                                                                 | THESE DRAWINGS AND SPECIFICATIONS ARE THE PROPERTY OF EDAC INCAND SHALL NOT BE REPRODUCED, OR COPIED OR USED AS THE BASIS FOR THE MANUFACTURE OR SALE OF APPARATUS WITHOUT WRITTEN PERMISSION. | SCALE:                                                            | NTS    | SHEET ' | 1 OF 1 |
|   |                                                                                  |                                                                                                                                                                                                | DRAWING N                                                         | NUMBER |         | ISSUE  |
|   |                                                                                  |                                                                                                                                                                                                | 408-ENG-MASTER                                                    |        | 1       |        |