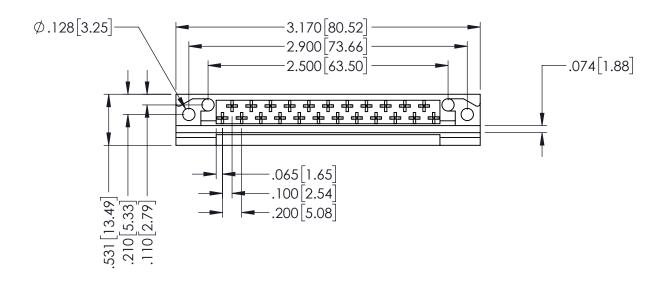

<u>Contact Code</u> 502-Fork Tail .115x.025(2.92x0.64) - Tail LG.=.168(4.27)

THIS IS A C.A.D. GENERATED DRAWING DO NOT MAKE MANUAL REVISIONS TO MASTER.

|   | 408/424 Series High Reliability Interlock Connector PART NUMBER: 424-023-502-112 |                                                                                                                                                                                                | ACAD REFERENCE NO. 408-ENG-MASTER  DRAWN: J.LEE DATE: SEPT. 16/09 |        |         |        |
|---|----------------------------------------------------------------------------------|------------------------------------------------------------------------------------------------------------------------------------------------------------------------------------------------|-------------------------------------------------------------------|--------|---------|--------|
| - |                                                                                  |                                                                                                                                                                                                | CHECKED:                                                          |        | DATE:   |        |
|   | TORONTO, ONTARIO                                                                 | THESE DRAWINGS AND SPECIFICATIONS ARE THE PROPERTY OF EDAC INCAND SHALL NOT BE REPRODUCED, OR COPIED OR USED AS THE BASIS FOR THE MANUFACTURE OR SALE OF APPARATUS WITHOUT WRITTEN PERMISSION. | SCALE:                                                            | NTS    | SHEET ' | 1 OF 1 |
|   |                                                                                  |                                                                                                                                                                                                | DRAWING N                                                         | NUMBER |         | ISSUE  |
|   |                                                                                  |                                                                                                                                                                                                | 408-ENG-MASTER                                                    |        | 1       |        |