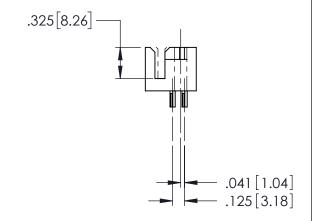

<u>Contact Code</u> 502-Fork Tail .115x.025(2.92x0.64) - Tail LG.=.168(4.27)

THIS IS A C.A.D. GENERATED DRAWING DO NOT MAKE MANUAL REVISIONS TO MASTER.

ORIGINAL

| 408/424 Series High Reliability Interlock Connector PART NUMBER: 424-023-502-122 |                                                                                                                                                                                                 | ACAD REFERENCE NO. 408-ENG-MASTER |              |          |            |
|----------------------------------------------------------------------------------|-------------------------------------------------------------------------------------------------------------------------------------------------------------------------------------------------|-----------------------------------|--------------|----------|------------|
|                                                                                  |                                                                                                                                                                                                 | DRAWN:                            | J.LEE        | DATE: SE | EPT. 16/09 |
|                                                                                  |                                                                                                                                                                                                 | CHECKED:                          |              | DATE:    |            |
| TORONTO, ONTARIO                                                                 | THESE DRAWINGS AND SPECIFICATIONS ARE THE PROPERTY OF EDAC INC.,AND SHALL NOT BE REPRODUCED,OR COPIED OR USED AS THE BASIS FOR THE MANUFACTURE OR SALE OF APPARATUS WITHOUT WRITTEN PERMISSION. | SCALE:                            | NTS          | SHEET    | 1 OF 1     |
|                                                                                  |                                                                                                                                                                                                 | DRAWING NUMBER                    |              |          | ISSUE      |
|                                                                                  |                                                                                                                                                                                                 | 408                               | B-ENG-MASTER | 8        | 1          |