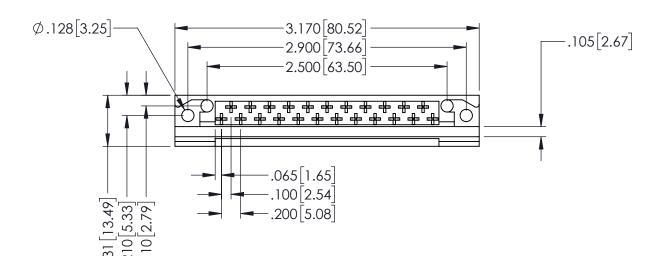

<u>Contact Code</u> 502-Fork Tail .115x.025(2.92x0.64) - Tail LG.=.168(4.27)

THIS IS A C.A.D. GENERATED DRAWING DO NOT MAKE MANUAL REVISIONS TO MASTER.

ORIGINAL

| 408/424 Series High Reliability Interlock Connector PART NUMBER: 424-023-502-122 |                                                                                                                                                                                                 | ACAD REFERENCE NO. 408-ENG-MASTER |              |          |            |
|----------------------------------------------------------------------------------|-------------------------------------------------------------------------------------------------------------------------------------------------------------------------------------------------|-----------------------------------|--------------|----------|------------|
|                                                                                  |                                                                                                                                                                                                 | DRAWN:                            | J.LEE        | DATE: SE | EPT. 16/09 |
|                                                                                  |                                                                                                                                                                                                 | CHECKED:                          |              | DATE:    |            |
| TORONTO, ONTARIO                                                                 | THESE DRAWINGS AND SPECIFICATIONS ARE THE PROPERTY OF EDAC INC.,AND SHALL NOT BE REPRODUCED,OR COPIED OR USED AS THE BASIS FOR THE MANUFACTURE OR SALE OF APPARATUS WITHOUT WRITTEN PERMISSION. | SCALE:                            | NTS          | SHEET    | 1 OF 1     |
|                                                                                  |                                                                                                                                                                                                 | DRAWING NUMBER                    |              |          | ISSUE      |
|                                                                                  |                                                                                                                                                                                                 | 408                               | B-ENG-MASTER | 8        | 1          |