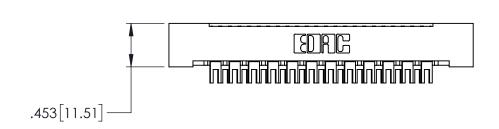

<u>Contact Code</u> 502-Fork Tail .115x.025(2.92x0.64) - Tail LG.=.168(4.27)

THIS IS A C.A.D. GENERATED DRAWING DO NOT MAKE MANUAL REVISIONS TO MASTER.

ORIGINAL

| 408/424 Series High Reliability Interlock Connector PART NUMBER: 424-023-502-122 |                                                                                                                                                                                                 | ACAD REFERENCE NO. 408-ENG-MASTER |              |          |            |
|----------------------------------------------------------------------------------|-------------------------------------------------------------------------------------------------------------------------------------------------------------------------------------------------|-----------------------------------|--------------|----------|------------|
|                                                                                  |                                                                                                                                                                                                 | DRAWN:                            | J.LEE        | DATE: SE | EPT. 16/09 |
|                                                                                  |                                                                                                                                                                                                 | CHECKED:                          |              | DATE:    |            |
| TORONTO, ONTARIO                                                                 | THESE DRAWINGS AND SPECIFICATIONS ARE THE PROPERTY OF EDAC INC.,AND SHALL NOT BE REPRODUCED,OR COPIED OR USED AS THE BASIS FOR THE MANUFACTURE OR SALE OF APPARATUS WITHOUT WRITTEN PERMISSION. | SCALE:                            | NTS          | SHEET    | 1 OF 1     |
|                                                                                  |                                                                                                                                                                                                 | DRAWING NUMBER                    |              |          | ISSUE      |
|                                                                                  |                                                                                                                                                                                                 | 408                               | B-ENG-MASTER | 8        | 1          |