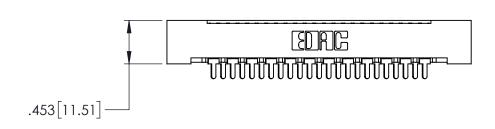

<u>Contact Code</u> 521-P.C. Tail .044x.025(1.12x0.64) - Tail LG.=.154(3.91)

THIS IS A C.A.D. GENERATED DRAWING DO NOT MAKE MANUAL REVISIONS TO MASTER.

|  | 408/424 Series High Reliability Interlock Connector PART NUMBER: 424-023-521-112 |                                                                                                                                                                                                 | ACAD REFERENCE NO. 408-ENG-MASTER  DRAWN: J.LEE DATE: SEPT. 16/09 |              |         |       |
|--|----------------------------------------------------------------------------------|-------------------------------------------------------------------------------------------------------------------------------------------------------------------------------------------------|-------------------------------------------------------------------|--------------|---------|-------|
|  |                                                                                  |                                                                                                                                                                                                 | CHECKED:                                                          |              | DATE:   |       |
|  | TORONTO, ONTARIO CANADA                                                          | THESE DRAWINGS AND SPECIFICATIONS ARE THE PROPERTY OF EDAC INC.,AND SHALL NOT BE REPRODUCED,OR COPIED OR USED AS THE BASIS FOR THE MANUFACTURE OR SALE OF APPARATUS WITHOUT WRITTEN PERMISSION. | SCALE:                                                            | NTS          | SHEET 1 | OF 1  |
|  |                                                                                  |                                                                                                                                                                                                 | DRAWING 1                                                         | NUMBER       |         | ISSUE |
|  |                                                                                  |                                                                                                                                                                                                 | 408                                                               | 8-ENG-MASTER | ?       | 1     |