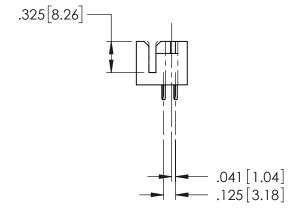

<u>Contact Code</u> 521-P.C. Tail .044x.025(1.12x0.64) - Tail LG.=.154(3.91)

THIS IS A C.A.D. GENERATED DRAWING DO NOT MAKE MANUAL REVISIONS TO MASTER.

|  | 408/424 Series High Reliability Interlock Connector PART NUMBER: 424-023-521-112 |                                                                                                                                                                                                 | ACAD REFERENCE NO. 408-ENG-MASTER  DRAWN: J.LEE DATE: SEPT. 16/09 |              |         |       |
|--|----------------------------------------------------------------------------------|-------------------------------------------------------------------------------------------------------------------------------------------------------------------------------------------------|-------------------------------------------------------------------|--------------|---------|-------|
|  |                                                                                  |                                                                                                                                                                                                 | CHECKED:                                                          |              | DATE:   |       |
|  | TORONTO, ONTARIO CANADA                                                          | THESE DRAWINGS AND SPECIFICATIONS ARE THE PROPERTY OF EDAC INC.,AND SHALL NOT BE REPRODUCED,OR COPIED OR USED AS THE BASIS FOR THE MANUFACTURE OR SALE OF APPARATUS WITHOUT WRITTEN PERMISSION. | SCALE:                                                            | NTS          | SHEET 1 | OF 1  |
|  |                                                                                  |                                                                                                                                                                                                 | DRAWING 1                                                         | NUMBER       |         | ISSUE |
|  |                                                                                  |                                                                                                                                                                                                 | 408                                                               | 8-ENG-MASTER | ?       | 1     |