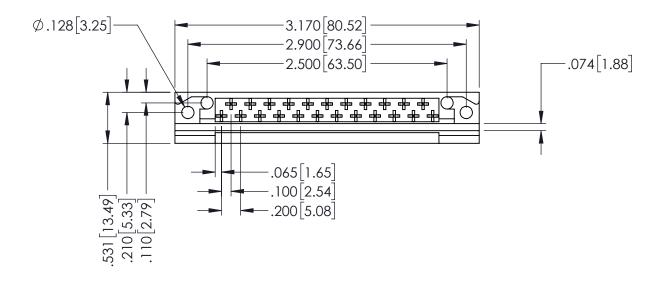

<u>Contact Code</u> 521-P.C. Tail .044x.025(1.12x0.64) - Tail LG.=.154(3.91)

THIS IS A C.A.D. GENERATED DRAWING DO NOT MAKE MANUAL REVISIONS TO MASTER.

|  | 408/424 Series High Reliability Interlock Connector PART NUMBER: 424-023-521-112 |                                                                                                                                                                                                 | ACAD REFERENCE NO. 408-ENG-MASTER  DRAWN: J.LEE DATE: SEPT. 16/09 |              |         |       |
|--|----------------------------------------------------------------------------------|-------------------------------------------------------------------------------------------------------------------------------------------------------------------------------------------------|-------------------------------------------------------------------|--------------|---------|-------|
|  |                                                                                  |                                                                                                                                                                                                 | CHECKED:                                                          |              | DATE:   |       |
|  | TORONTO, ONTARIO CANADA                                                          | THESE DRAWINGS AND SPECIFICATIONS ARE THE PROPERTY OF EDAC INC.,AND SHALL NOT BE REPRODUCED,OR COPIED OR USED AS THE BASIS FOR THE MANUFACTURE OR SALE OF APPARATUS WITHOUT WRITTEN PERMISSION. | SCALE:                                                            | NTS          | SHEET 1 | OF 1  |
|  |                                                                                  |                                                                                                                                                                                                 | DRAWING 1                                                         | NUMBER       |         | ISSUE |
|  |                                                                                  |                                                                                                                                                                                                 | 408                                                               | 8-ENG-MASTER | ?       | 1     |