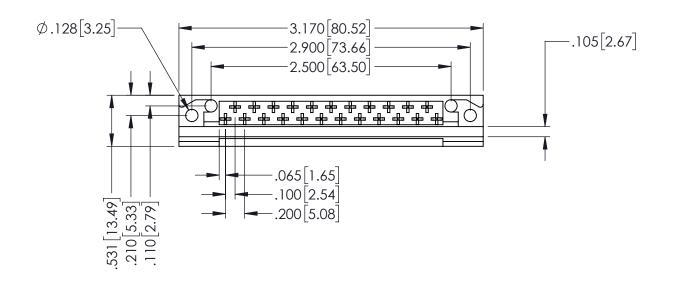

<u>Contact Code</u> 522-P.C. Tail .044x.025(1.12x0.64) - Tail LG.=.186(4.72) THIS IS A C.A.D. GENERATED DRAWING DO NOT MAKE MANUAL REVISIONS TO MASTER.

ISSUE NUMB

R.O

|  | 408/424 Series High Reliability Interlock Connector PART NUMBER: 424-023-522-122 |                                                                                                                                                                                               | ACAD REFERENCE NO. 408-ENG-MASTER |        |          |           |
|--|----------------------------------------------------------------------------------|-----------------------------------------------------------------------------------------------------------------------------------------------------------------------------------------------|-----------------------------------|--------|----------|-----------|
|  |                                                                                  |                                                                                                                                                                                               | DRAWN:                            | J.LEE  | DATE: SE | PT. 16/09 |
|  |                                                                                  |                                                                                                                                                                                               | CHECKED:                          |        | DATE:    |           |
|  | CANADA CANADA                                                                    | THESE DRAWINGS AND SPECIFICATIONS ARE THE PROPERTY OF EDAC INCAND SHALL NOT BE REPRODUCED.OR COPIED OR USED AS THE BASIS FOR THE MANUFACTURE OR SALE OF APPARATUS WITHOUT WRITTEN PERMISSION. | SCALE:                            | NTS    | SHEET 1  | OF 1      |
|  |                                                                                  |                                                                                                                                                                                               | DRAWING I                         | NUMBER |          | ISSUE     |
|  |                                                                                  |                                                                                                                                                                                               | 408-ENG-MASTER                    |        | 5        | 1         |
|  | TOOK CONNECTION TO QUALITY & SERVICE                                             | WITHOUT WRITTEN PERMISSION.                                                                                                                                                                   |                                   |        |          |           |