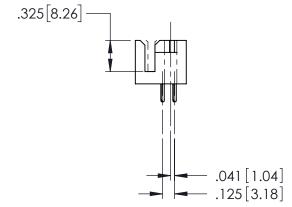

<u>Contact Code</u> 522-P.C. Tail .044x.025(1.12x0.64) - Tail LG.=.186(4.72) THIS IS A C.A.D. GENERATED DRAWING DO NOT MAKE MANUAL REVISIONS TO MASTER.

ISSUE NUMB

R.O

|  | 408/424 Series High Reliability Interlock Connector PART NUMBER: 424-023-522-122 |                                                                                                                                                                                               | ACAD REFERENCE NO. 408-ENG-MASTER |        |          |           |
|--|----------------------------------------------------------------------------------|-----------------------------------------------------------------------------------------------------------------------------------------------------------------------------------------------|-----------------------------------|--------|----------|-----------|
|  |                                                                                  |                                                                                                                                                                                               | DRAWN:                            | J.LEE  | DATE: SE | PT. 16/09 |
|  |                                                                                  |                                                                                                                                                                                               | CHECKED:                          |        | DATE:    |           |
|  | CANADA CANADA                                                                    | THESE DRAWINGS AND SPECIFICATIONS ARE THE PROPERTY OF EDAC INCAND SHALL NOT BE REPRODUCED.OR COPIED OR USED AS THE BASIS FOR THE MANUFACTURE OR SALE OF APPARATUS WITHOUT WRITTEN PERMISSION. | SCALE:                            | NTS    | SHEET 1  | OF 1      |
|  |                                                                                  |                                                                                                                                                                                               | DRAWING I                         | NUMBER |          | ISSUE     |
|  |                                                                                  |                                                                                                                                                                                               | 408-ENG-MASTER                    |        | 5        | 1         |
|  | TOOK CONNECTION TO QUALITY & SERVICE                                             | WITHOUT WRITTEN PERMISSION.                                                                                                                                                                   |                                   |        |          |           |