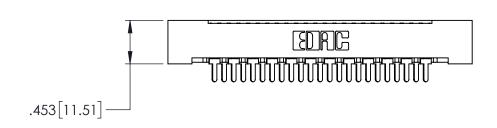

<u>Contact Code</u> 522-P.C. Tail .044x.025(1.12x0.64) - Tail LG.=.186(4.72) THIS IS A C.A.D. GENERATED DRAWING DO NOT MAKE MANUAL REVISIONS TO MASTER.

ISSUE NUMB

R.O

|  | 408/424 Series High Reliability Interlock Connector PART NUMBER: 424-023-522-122 |                                                                                                                                                                                               | ACAD REFERENCE NO. 408-ENG-MASTER |        |          |           |
|--|----------------------------------------------------------------------------------|-----------------------------------------------------------------------------------------------------------------------------------------------------------------------------------------------|-----------------------------------|--------|----------|-----------|
|  |                                                                                  |                                                                                                                                                                                               | DRAWN:                            | J.LEE  | DATE: SE | PT. 16/09 |
|  |                                                                                  |                                                                                                                                                                                               | CHECKED:                          |        | DATE:    |           |
|  | CANADA CANADA                                                                    | THESE DRAWINGS AND SPECIFICATIONS ARE THE PROPERTY OF EDAC INCAND SHALL NOT BE REPRODUCED.OR COPIED OR USED AS THE BASIS FOR THE MANUFACTURE OR SALE OF APPARATUS WITHOUT WRITTEN PERMISSION. | SCALE:                            | NTS    | SHEET 1  | OF 1      |
|  |                                                                                  |                                                                                                                                                                                               | DRAWING I                         | NUMBER |          | ISSUE     |
|  |                                                                                  |                                                                                                                                                                                               | 408-ENG-MASTER                    |        | 5        | 1         |
|  | TOOK CONNECTION TO QUALITY & SERVICE                                             | WITHOUT WRITTEN PERMISSION.                                                                                                                                                                   |                                   |        |          |           |