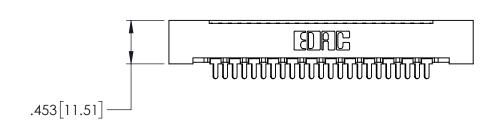

<u>Contact Code</u> 524-P.C. Tail .044x.025(1.12x0.64) - Tail LG.=.154(3.91)

THIS IS A C.A.D. GENERATED DRAWING DO NOT MAKE MANUAL REVISIONS TO MASTER.

ISSUE NUMBER

ORIGINAL

|  | 408/424 Series High Reliability Interlock Connector PART NUMBER: 424-023-524-122 |                                                                                                                                                                                                 | ACAD REFERENCE NO. 408-ENG-MASTER |              |          |           |
|--|----------------------------------------------------------------------------------|-------------------------------------------------------------------------------------------------------------------------------------------------------------------------------------------------|-----------------------------------|--------------|----------|-----------|
|  |                                                                                  |                                                                                                                                                                                                 | DRAWN:                            | J.LEE        | DATE: SE | PT. 16/09 |
|  |                                                                                  |                                                                                                                                                                                                 | CHECKED:                          |              | DATE:    |           |
|  | TORONTO, ONTARIO                                                                 | THESE DRAWINGS AND SPECIFICATIONS ARE THE PROPERTY OF EDAC INC.,AND SHALL NOT BE REPRODUCED,OR COPIED OR USED AS THE BASIS FOR THE MANUFACTURE OR SALE OF APPARATUS WITHOUT WRITTEN PERMISSION. | SCALE:                            | NTS          | SHEET    | 1 OF 1    |
|  |                                                                                  |                                                                                                                                                                                                 | DRAWING I                         | NUMBER       |          | ISSUE     |
|  |                                                                                  |                                                                                                                                                                                                 | 408                               | B-ENG-MASTER | ?        | 1         |