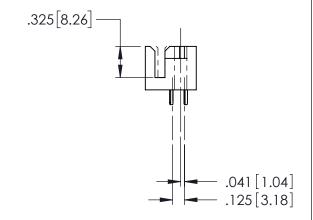

<u>Contact Code</u> 524-P.C. Tail .044x.025(1.12x0.64) - Tail LG.=.154(3.91)

THIS IS A C.A.D. GENERATED DRAWING DO NOT MAKE MANUAL REVISIONS TO MASTER.

ISSUE NUMBER

ORIGINAL

|  | 408/424 Series High Reliability Interlock Connector PART NUMBER: 424-023-524-122 |                                                                                                                                                                                                 | ACAD REFERENCE NO. 408-ENG-MASTER |              |          |           |
|--|----------------------------------------------------------------------------------|-------------------------------------------------------------------------------------------------------------------------------------------------------------------------------------------------|-----------------------------------|--------------|----------|-----------|
|  |                                                                                  |                                                                                                                                                                                                 | DRAWN:                            | J.LEE        | DATE: SE | PT. 16/09 |
|  |                                                                                  |                                                                                                                                                                                                 | CHECKED:                          |              | DATE:    |           |
|  | TORONTO, ONTARIO                                                                 | THESE DRAWINGS AND SPECIFICATIONS ARE THE PROPERTY OF EDAC INC.,AND SHALL NOT BE REPRODUCED,OR COPIED OR USED AS THE BASIS FOR THE MANUFACTURE OR SALE OF APPARATUS WITHOUT WRITTEN PERMISSION. | SCALE:                            | NTS          | SHEET    | 1 OF 1    |
|  |                                                                                  |                                                                                                                                                                                                 | DRAWING I                         | NUMBER       |          | ISSUE     |
|  |                                                                                  |                                                                                                                                                                                                 | 408                               | B-ENG-MASTER | ?        | 1         |