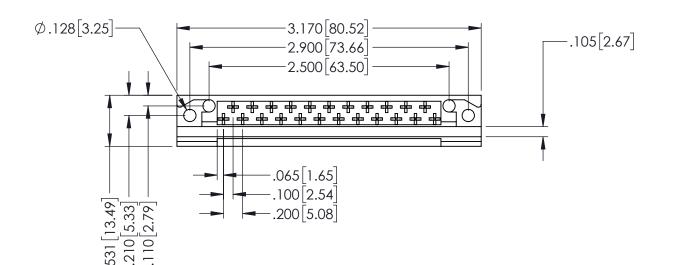

<u>Contact Code</u> 524-P.C. Tail .044x.025(1.12x0.64) - Tail LG.=.154(3.91)

THIS IS A C.A.D. GENERATED DRAWING DO NOT MAKE MANUAL REVISIONS TO MASTER.

ISSUE NUMBER

ORIGINAL

|  | 408/424 Series High Reliability Interlock Connector PART NUMBER: 424-023-524-122 |                                                                                                                                                                                                 | ACAD REFERENCE NO. 408-ENG-MASTER |              |          |           |
|--|----------------------------------------------------------------------------------|-------------------------------------------------------------------------------------------------------------------------------------------------------------------------------------------------|-----------------------------------|--------------|----------|-----------|
|  |                                                                                  |                                                                                                                                                                                                 | DRAWN:                            | J.LEE        | DATE: SE | PT. 16/09 |
|  |                                                                                  |                                                                                                                                                                                                 | CHECKED:                          |              | DATE:    |           |
|  | TORONTO, ONTARIO                                                                 | THESE DRAWINGS AND SPECIFICATIONS ARE THE PROPERTY OF EDAC INC.,AND SHALL NOT BE REPRODUCED,OR COPIED OR USED AS THE BASIS FOR THE MANUFACTURE OR SALE OF APPARATUS WITHOUT WRITTEN PERMISSION. | SCALE:                            | NTS          | SHEET    | 1 OF 1    |
|  |                                                                                  |                                                                                                                                                                                                 | DRAWING I                         | NUMBER       |          | ISSUE     |
|  |                                                                                  |                                                                                                                                                                                                 | 408                               | B-ENG-MASTER | ?        | 1         |