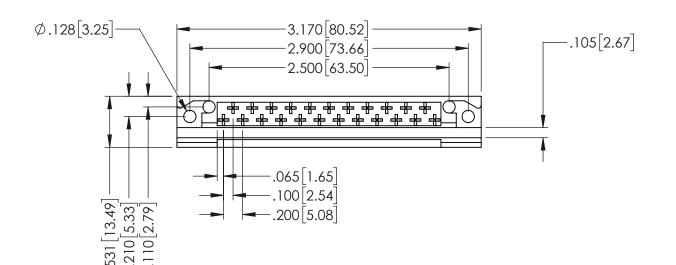

<u>Contact Code</u> 525-P.C. Tail .044x.025(1.12x0.64) - Tail LG.=.186(4.72)

THIS IS A C.A.D. GENERATED DRAWING DO NOT MAKE MANUAL REVISIONS TO MASTER.

ISSUE NUMBER

ORIGINAL

|  | 408/424 Series High Reliability Interlock Connector PART NUMBER: 424-023-525-122 |                            |                                                                                                                                                                                                 | ACAD REFERENCE NO. 408-ENG-MASTER |        |          |           |
|--|----------------------------------------------------------------------------------|----------------------------|-------------------------------------------------------------------------------------------------------------------------------------------------------------------------------------------------|-----------------------------------|--------|----------|-----------|
|  |                                                                                  |                            |                                                                                                                                                                                                 | DRAWN:                            | J.LEE  | DATE: SE | PT. 16/09 |
|  | 1 AKT NOWDER. 424-025-325-122                                                    |                            |                                                                                                                                                                                                 | CHECKED:                          |        | DATE:    |           |
|  | YOUR CONNECTION TO                                                               | TORONTO, ONTARIO<br>CANADA | THESE DRAWINGS AND SPECIFICATIONS ARE THE PROPERTY OF EDAC INC.,AND SHALL NOT BE REPRODUCED,OR COPIED OR USED AS THE BASIS FOR THE MANUFACTURE OR SALE OF APPARATUS WITHOUT WRITTEN PERMISSION. | SCALE:                            | NTS    | SHEET '  | 1 OF 1    |
|  |                                                                                  |                            |                                                                                                                                                                                                 | DRAWING 1                         | NUMBER |          | ISSUE     |
|  |                                                                                  |                            |                                                                                                                                                                                                 | 408-ENG-MASTER                    |        | 1        |           |