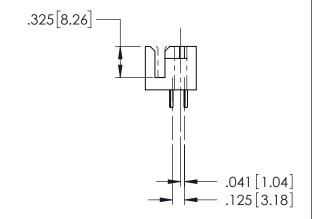

<u>Contact Code</u> 525-P.C. Tail .044x.025(1.12x0.64) - Tail LG.=.186(4.72)

THIS IS A C.A.D. GENERATED DRAWING DO NOT MAKE MANUAL REVISIONS TO MASTER.

ISSUE NUMBER

ORIGINAL

|  | 408/424 Series High Reliability Interlock Connector PART NUMBER: 424-023-525-122 |                            |                                                                                                                                                                                                 | ACAD REFERENCE NO. 408-ENG-MASTER |        |          |           |
|--|----------------------------------------------------------------------------------|----------------------------|-------------------------------------------------------------------------------------------------------------------------------------------------------------------------------------------------|-----------------------------------|--------|----------|-----------|
|  |                                                                                  |                            |                                                                                                                                                                                                 | DRAWN:                            | J.LEE  | DATE: SE | PT. 16/09 |
|  | 1 AKT NOWDER. 424-025-325-122                                                    |                            |                                                                                                                                                                                                 | CHECKED:                          |        | DATE:    |           |
|  | YOUR CONNECTION TO                                                               | TORONTO, ONTARIO<br>CANADA | THESE DRAWINGS AND SPECIFICATIONS ARE THE PROPERTY OF EDAC INC.,AND SHALL NOT BE REPRODUCED,OR COPIED OR USED AS THE BASIS FOR THE MANUFACTURE OR SALE OF APPARATUS WITHOUT WRITTEN PERMISSION. | SCALE:                            | NTS    | SHEET '  | 1 OF 1    |
|  |                                                                                  |                            |                                                                                                                                                                                                 | DRAWING 1                         | NUMBER |          | ISSUE     |
|  |                                                                                  |                            |                                                                                                                                                                                                 | 408-ENG-MASTER                    |        | 1        |           |