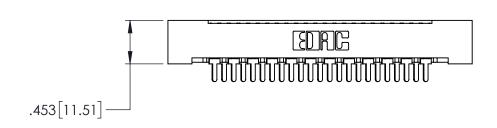

<u>Contact Code</u> 525-P.C. Tail .044x.025(1.12x0.64) - Tail LG.=.186(4.72)

THIS IS A C.A.D. GENERATED DRAWING DO NOT MAKE MANUAL REVISIONS TO MASTER.

ISSUE NUMBER

ORIGINAL

|  | 408/424 Series High Reliability Interlock Connector PART NUMBER: 424-023-525-122 |                            |                                                                                                                                                                                                 | ACAD REFERENCE NO. 408-ENG-MASTER |        |          |           |
|--|----------------------------------------------------------------------------------|----------------------------|-------------------------------------------------------------------------------------------------------------------------------------------------------------------------------------------------|-----------------------------------|--------|----------|-----------|
|  |                                                                                  |                            |                                                                                                                                                                                                 | DRAWN:                            | J.LEE  | DATE: SE | PT. 16/09 |
|  | 1 AKT NOWDER. 424-025-325-122                                                    |                            |                                                                                                                                                                                                 | CHECKED:                          |        | DATE:    |           |
|  | YOUR CONNECTION TO                                                               | TORONTO, ONTARIO<br>CANADA | THESE DRAWINGS AND SPECIFICATIONS ARE THE PROPERTY OF EDAC INC.,AND SHALL NOT BE REPRODUCED,OR COPIED OR USED AS THE BASIS FOR THE MANUFACTURE OR SALE OF APPARATUS WITHOUT WRITTEN PERMISSION. | SCALE:                            | NTS    | SHEET '  | 1 OF 1    |
|  |                                                                                  |                            |                                                                                                                                                                                                 | DRAWING 1                         | NUMBER |          | ISSUE     |
|  |                                                                                  |                            |                                                                                                                                                                                                 | 408-ENG-MASTER                    |        | 1        |           |