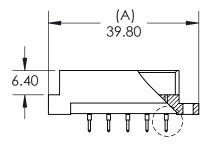

## Features:

- High density 64 Contact 2 Row Metal-to-Metal Connector on
- 2.54mm (.100") Grid
- Contact Material and Finish: CA725 with selective gold plating: 2- Gold Flash Plating 3-15u" of Gold Plating and tin on tails 6-30u" of Gold Plating
- Contact Tails: 0.6 x 0.5mm (.024" x .020")
- Contact Spacing: 2.54 x 2.54mm (.100" x .100") single or double rows; or 2.54 x 5.08mm (.100" x .200") single or double rows
- Available in: 5, 8, 10, 16, 20, 32, and 64positions
- Connectors designed to meet DIN 41612-C specifications

## **Specifications:**

- Current Rating: 2 Amperes @ 20°C
- Contact Material: Brass
- Contact Plating: Selective Gold Plating
- Contact Resistance: 30 milliohms, maximum
- Insulator Material: 30% Glass Filled PBT, UL 94V-0
- Insulation Resistance: Mated 1000 Mega (10<sup>6</sup>) ohms
- Dielectric Withstanding Voltage: 1000 V.A.C RMS
- Basic Grid: 2.54mm (.100")
- Operating Temperature: -55°C to +105°C