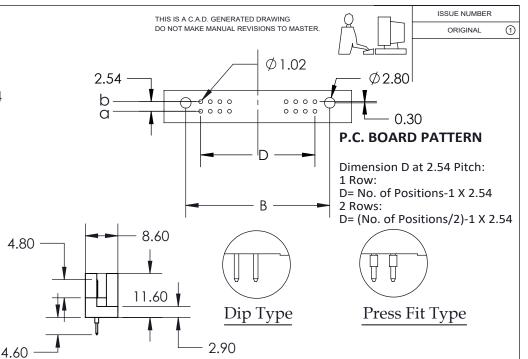

## Features:

- High density 64 Contact 2 Row Metal-to-Metal Connector on
- 2.54mm (.100") Grid
- Contact Material and Finish: CA725 with selective gold plating: 2- Gold Flash Plating 3-15u" of Gold Plating and tin on tails 6-30u" of Gold Plating
- Contact Tails: 0.6 x 0.5mm (.024" x .020")
- Contact Spacing: 2.54 x 2.54mm (.100" x .100") single or double rows; or 2.54 x 5.08mm (.100" x .200") single or double rows
- Available in: 5, 8, 10, 16, 20, 32, and 64positions
- Connectors designed to meet DIN 41612-C specifications

## **Specifications:**

- Current Rating: 2 Amperes @ 20°C
- Contact Material: Brass
- Contact Plating: Selective Gold Plating
- Contact Resistance: 30 milliohms, maximum
- Insulator Material: 30% Glass Filled PBT, UL 94V-0
- Insulation Resistance: Mated 1000 Mega (10<sup>6</sup>) ohms
- Dielectric Withstanding Voltage: 1000 V.A.C RMS
- Basic Grid: 2.54mm (.100")
- Operating Temperature: -55°C to +105°C