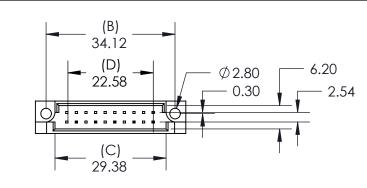

## Features:

- High density 64 Contact 2 Row Metal-to-Metal Connector on
- 2.54mm (.100") Grid
- Contact Material and Finish: CA725 with selective gold plating: 2- Gold Flash Plating 3-15u" of Gold Plating and tin on tails 6-30u" of Gold Plating
- Contact Tails: 0.6 x 0.5mm (.024" x .020")
- Contact Spacing: 2.54 x 2.54mm (.100" x .100") single or double rows; or 2.54 x 5.08mm (.100" x .200") single or double rows
- Available in: 5, 8, 10, 16, 20, 32, and 64positions
- Connectors designed to meet DIN 41612-C specifications

## **Specifications:**

- Current Rating: 2 Amperes @ 20°C
- Contact Material: Brass
- Contact Plating: Selective Gold Plating
- Contact Resistance: 30 milliohms, maximum
- Insulator Material: 30% Glass Filled PBT, UL 94V-0
- Insulation Resistance: Mated 1000 Mega (10<sup>6</sup>) ohms
- Dielectric Withstanding Voltage: 1000 V.A.C RMS
- Basic Grid: 2.54mm (.100")
- Operating Temperature: -55°C to +105°C