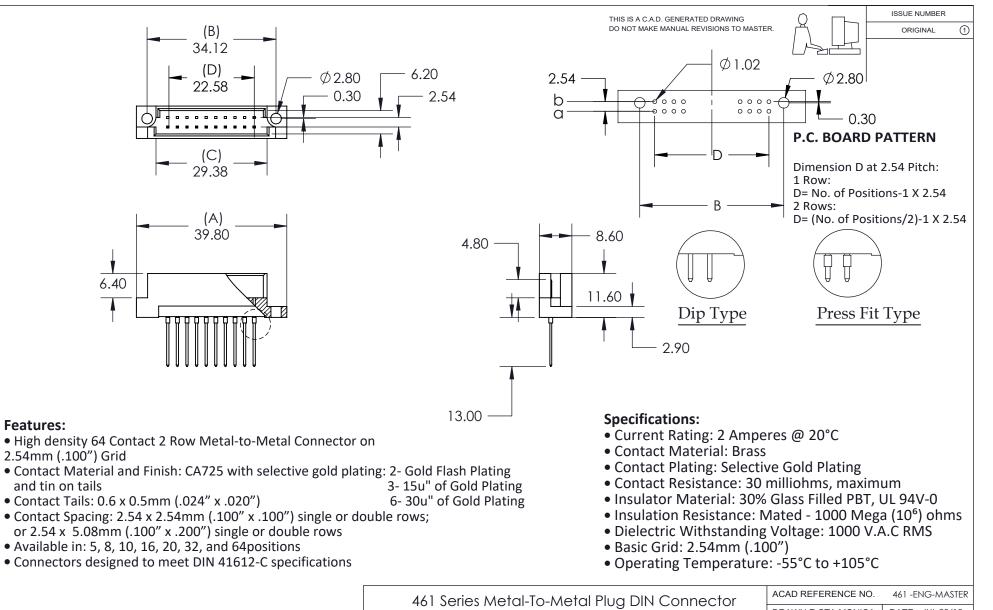

PART NUMBER: 461-110-280-111

EDAC INC

TORONTO, ONTARIO

THIS SERIES FULLY CONFORMS TO THE EUROPEAN UNION DIRECTIVES 2002/95/EC

AND 2002/96/EC FOR RoHS COMPLIANCY

YOUR CONNECTION TO QUALITY & SERVICE

THESE DRAWINGS AND SPECIFICATIONS ARE THE PROPERTY OF EDAC INC. AND SHALL NOT BE REPRODUCED, OR COPIED OR USED AS THE BASIS FOR THE MANUFACTURE OR SALE OF APPARATUS WITHOUT WRITTEN PERMISSION.