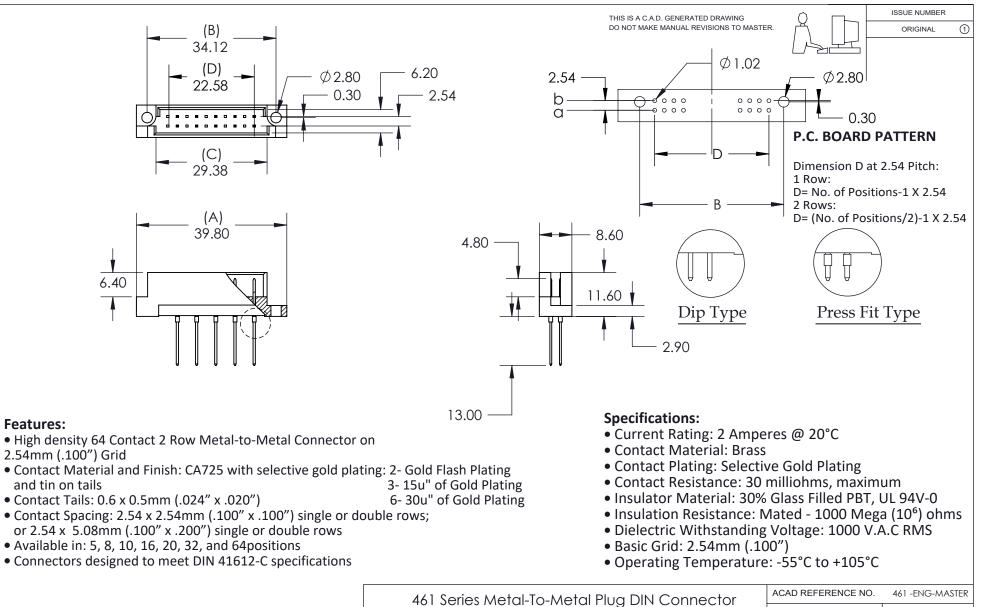

PART NUMBER: 461-110-280-221

EDAC INC

TORONTO, ONTARIO

THIS SERIES FULLY CONFORMS TO THE EUROPEAN UNION DIRECTIVES 2002/95/EC

AND 2002/96/EC FOR RoHS COMPLIANCY

YOUR CONNECTION TO QUALITY & SERVICE

THESE DRAWINGS AND SPECIFICATIONS ARE THE PROPERTY OF EDAC INC. AND SHALL NOT BE REPRODUCED, OR COPIED OR USED AS THE BASIS FOR THE MANUFACTURE OR SALE OF APPARATUS WITHOUT WRITTEN PERMISSION.

| ACAD REFERENCE NO. |     | 461 -ENG-MASTER |       |
|--------------------|-----|-----------------|-------|
| DRAWN:R.STA.MONICA |     | DATE: JUL.20/10 |       |
| CHECKED:           |     | DATE:           |       |
| SCALE:             | NTS | SHEET           | OF 1  |
| DRAWING NUMBER     |     |                 | ISSUE |
| 461 -ENG-MASTER    |     |                 | 1     |
|