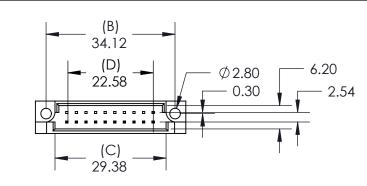

## Features:

- High density 64 Contact 2 Row Metal-to-Metal Connector on
- 2.54mm (.100") Grid
- Contact Material and Finish: CA725 with selective gold plating: 2- Gold Flash Plating 3-15u" of Gold Plating and tin on tails 6-30u" of Gold Plating
- Contact Tails: 0.6 x 0.5mm (.024" x .020")
- Contact Spacing: 2.54 x 2.54mm (.100" x .100") single or double rows; or 2.54 x 5.08mm (.100" x .200") single or double rows
- Available in: 5, 8, 10, 16, 20, 32, and 64positions
- Connectors designed to meet DIN 41612-C specifications

## **Specifications:**

- Current Rating: 2 Amperes @ 20°C
- Contact Material: Brass
- Contact Plating: Selective Gold Plating
- Contact Resistance: 30 milliohms, maximum
- Insulator Material: 30% Glass Filled PBT, UL 94V-0
- Insulation Resistance: Mated 1000 Mega (10<sup>6</sup>) ohms
- Dielectric Withstanding Voltage: 1000 V.A.C RMS
- Basic Grid: 2.54mm (.100")
- Operating Temperature: -55°C to +105°C