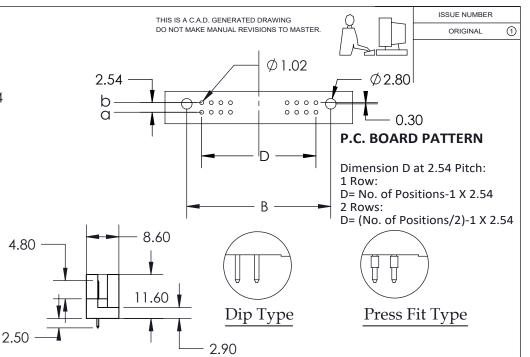

## Features:

- High density 64 Contact 2 Row Metal-to-Metal Connector on
- 2.54mm (.100") Grid
- Contact Material and Finish: CA725 with selective gold plating: 2- Gold Flash Plating 3-15u" of Gold Plating and tin on tails 6-30u" of Gold Plating
- Contact Tails: 0.6 x 0.5mm (.024" x .020")
- Contact Spacing: 2.54 x 2.54mm (.100" x .100") single or double rows; or 2.54 x 5.08mm (.100" x .200") single or double rows
- Available in: 5, 8, 10, 16, 20, 32, and 64positions
- Connectors designed to meet DIN 41612-C specifications

## **Specifications:**

- Current Rating: 2 Amperes @ 20°C
- Contact Material: Brass
- Contact Plating: Selective Gold Plating
- Contact Resistance: 30 milliohms, maximum
- Insulator Material: 30% Glass Filled PBT, UL 94V-0
- Insulation Resistance: Mated 1000 Mega (10<sup>6</sup>) ohms
- Dielectric Withstanding Voltage: 1000 V.A.C RMS
- Basic Grid: 2.54mm (.100")
- Operating Temperature: -55°C to +105°C