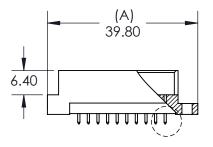

## Features:

- High density 64 Contact 2 Row Metal-to-Metal Connector on
- 2.54mm (.100") Grid
- Contact Material and Finish: CA725 with selective gold plating: 2- Gold Flash Plating 3-15u" of Gold Plating and tin on tails 6-30u" of Gold Plating
- Contact Tails: 0.6 x 0.5mm (.024" x .020")
- Contact Spacing: 2.54 x 2.54mm (.100" x .100") single or double rows; or 2.54 x 5.08mm (.100" x .200") single or double rows
- Available in: 5, 8, 10, 16, 20, 32, and 64positions
- Connectors designed to meet DIN 41612-C specifications

## **Specifications:**

- Current Rating: 2 Amperes @ 20°C
- Contact Material: Brass
- Contact Plating: Selective Gold Plating
- Contact Resistance: 30 milliohms, maximum
- Insulator Material: 30% Glass Filled PBT, UL 94V-0
- Insulation Resistance: Mated 1000 Mega (10<sup>6</sup>) ohms
- Dielectric Withstanding Voltage: 1000 V.A.C RMS
- Basic Grid: 2.54mm (.100")
- Operating Temperature: -55°C to +105°C