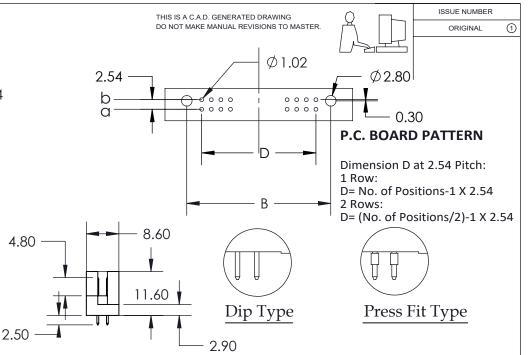

## Features:

- High density 64 Contact 2 Row Metal-to-Metal Connector on
- 2.54mm (.100") Grid
- Contact Material and Finish: CA725 with selective gold plating: 2- Gold Flash Plating 3-15u" of Gold Plating and tin on tails 6-30u" of Gold Plating
- Contact Tails: 0.6 x 0.5mm (.024" x .020")
- Contact Spacing: 2.54 x 2.54mm (.100" x .100") single or double rows; or 2.54 x 5.08mm (.100" x .200") single or double rows
- Available in: 5, 8, 10, 16, 20, 32, and 64positions
- Connectors designed to meet DIN 41612-C specifications

## **Specifications:**

- Current Rating: 2 Amperes @ 20°C
- Contact Material: Brass
- Contact Plating: Selective Gold Plating
- Contact Resistance: 30 milliohms, maximum
- Insulator Material: 30% Glass Filled PBT, UL 94V-0
- Insulation Resistance: Mated 1000 Mega (10<sup>6</sup>) ohms
- Dielectric Withstanding Voltage: 1000 V.A.C RMS
- Basic Grid: 2.54mm (.100")
- Operating Temperature: -55°C to +105°C