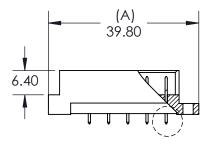

## Features:

- High density 64 Contact 2 Row Metal-to-Metal Connector on
- 2.54mm (.100") Grid
- Contact Material and Finish: CA725 with selective gold plating: 2- Gold Flash Plating 3-15u" of Gold Plating and tin on tails 6-30u" of Gold Plating
- Contact Tails: 0.6 x 0.5mm (.024" x .020")
- Contact Spacing: 2.54 x 2.54mm (.100" x .100") single or double rows; or 2.54 x 5.08mm (.100" x .200") single or double rows
- Available in: 5, 8, 10, 16, 20, 32, and 64positions
- Connectors designed to meet DIN 41612-C specifications

## **Specifications:**

- Current Rating: 2 Amperes @ 20°C
- Contact Material: Brass
- Contact Plating: Selective Gold Plating
- Contact Resistance: 30 milliohms, maximum
- Insulator Material: 30% Glass Filled PBT, UL 94V-0
- Insulation Resistance: Mated 1000 Mega (10<sup>6</sup>) ohms
- Dielectric Withstanding Voltage: 1000 V.A.C RMS
- Basic Grid: 2.54mm (.100")
- Operating Temperature: -55°C to +105°C