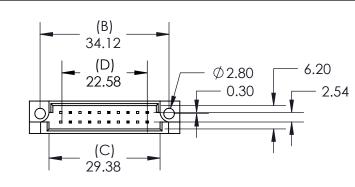

## Features:

- High density 64 Contact 2 Row Metal-to-Metal Connector on
- 2.54mm (.100") Grid
- Contact Material and Finish: CA725 with selective gold plating: 2- Gold Flash Plating 3-15u" of Gold Plating and tin on tails 6-30u" of Gold Plating
- Contact Tails: 0.6 x 0.5mm (.024" x .020")
- Contact Spacing: 2.54 x 2.54mm (.100" x .100") single or double rows; or 2.54 x 5.08mm (.100" x .200") single or double rows
- Available in: 5, 8, 10, 16, 20, 32, and 64positions
- Connectors designed to meet DIN 41612-C specifications

## **Specifications:**

- Current Rating: 2 Amperes @ 20°C
- Contact Material: Brass
- Contact Plating: Selective Gold Plating
- Contact Resistance: 30 milliohms, maximum
- Insulator Material: 30% Glass Filled PBT, UL 94V-0
- Insulation Resistance: Mated 1000 Mega (10<sup>6</sup>) ohms
- Dielectric Withstanding Voltage: 1000 V.A.C RMS
- Basic Grid: 2.54mm (.100")
- Operating Temperature: -55°C to +105°C