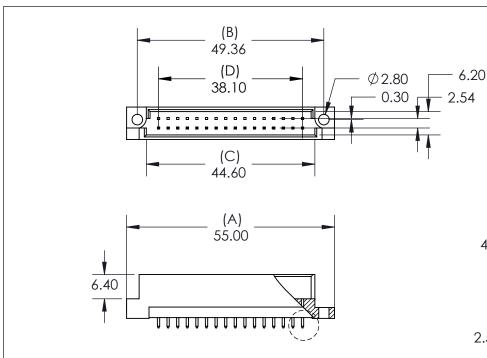

## Features:

- High density 64 Contact 2 Row Metal-to-Metal Connector on
- 2.54mm (.100") Grid
- Contact Material and Finish: CA725 with selective gold plating: 2- Gold Flash Plating 3-15u" of Gold Plating and tin on tails 6-30u" of Gold Plating
- Contact Tails: 0.6 x 0.5mm (.024" x .020")
- Contact Spacing: 2.54 x 2.54mm (.100" x .100") single or double rows; or 2.54 x 5.08mm (.100" x .200") single or double rows
- Available in: 5, 8, 10, 16, 20, 32, and 64positions
- Connectors designed to meet DIN 41612-C specifications

## **Specifications:**

- Current Rating: 2 Amperes @ 20°C
- Contact Material: Brass
- Contact Plating: Selective Gold Plating
- Contact Resistance: 30 milliohms, maximum
- Insulator Material: 30% Glass Filled PBT, UL 94V-0
- Insulation Resistance: Mated 1000 Mega (10<sup>6</sup>) ohms
- Dielectric Withstanding Voltage: 1000 V.A.C RMS
- Basic Grid: 2.54mm (.100")
- Operating Temperature: -55°C to +105°C