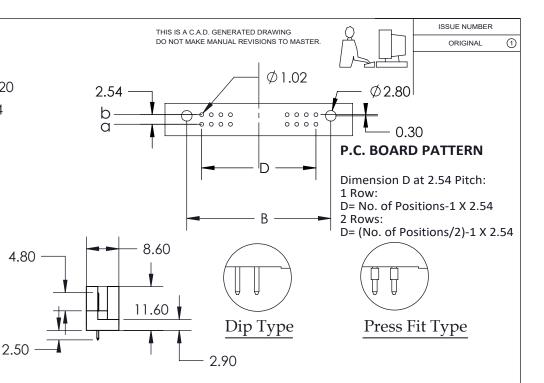

## Features:

- High density 64 Contact 2 Row Metal-to-Metal Connector on
- 2.54mm (.100") Grid
- Contact Material and Finish: CA725 with selective gold plating: 2- Gold Flash Plating 3-15u" of Gold Plating and tin on tails 6-30u" of Gold Plating
- Contact Tails: 0.6 x 0.5mm (.024" x .020")
- Contact Spacing: 2.54 x 2.54mm (.100" x .100") single or double rows; or 2.54 x 5.08mm (.100" x .200") single or double rows
- Available in: 5, 8, 10, 16, 20, 32, and 64positions
- Connectors designed to meet DIN 41612-C specifications

## **Specifications:**

- Current Rating: 2 Amperes @ 20°C
- Contact Material: Brass
- Contact Plating: Selective Gold Plating
- Contact Resistance: 30 milliohms, maximum
- Insulator Material: 30% Glass Filled PBT, UL 94V-0
- Insulation Resistance: Mated 1000 Mega (10<sup>6</sup>) ohms
- Dielectric Withstanding Voltage: 1000 V.A.C RMS
- Basic Grid: 2.54mm (.100")
- Operating Temperature: -55°C to +105°C