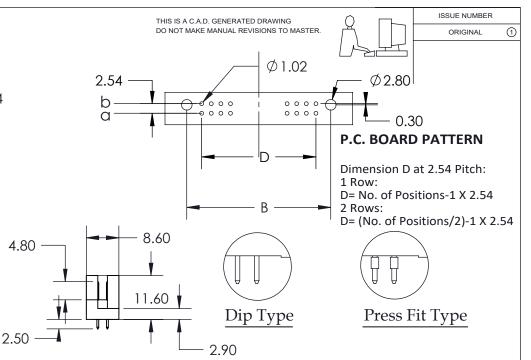

## Features:

- High density 64 Contact 2 Row Metal-to-Metal Connector on
- 2.54mm (.100") Grid
- Contact Material and Finish: CA725 with selective gold plating: 2- Gold Flash Plating 3-15u" of Gold Plating and tin on tails 6-30u" of Gold Plating
- Contact Tails: 0.6 x 0.5mm (.024" x .020")
- Contact Spacing: 2.54 x 2.54mm (.100" x .100") single or double rows; or 2.54 x 5.08mm (.100" x .200") single or double rows
- Available in: 5, 8, 10, 16, 20, 32, and 64positions
- Connectors designed to meet DIN 41612-C specifications

## **Specifications:**

- Current Rating: 2 Amperes @ 20°C
- Contact Material: Brass
- Contact Plating: Selective Gold Plating
- Contact Resistance: 30 milliohms, maximum
- Insulator Material: 30% Glass Filled PBT, UL 94V-0
- Insulation Resistance: Mated 1000 Mega (10<sup>6</sup>) ohms
- Dielectric Withstanding Voltage: 1000 V.A.C RMS
- Basic Grid: 2.54mm (.100")
- Operating Temperature: -55°C to +105°C