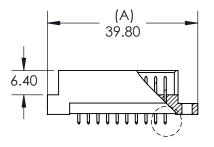

## Features:

- High density 64 Contact 2 Row Metal-to-Metal Connector on
- 2.54mm (.100") Grid
- Contact Material and Finish: CA725 with selective gold plating: 2- Gold Flash Plating 3-15u" of Gold Plating and tin on tails 6-30u" of Gold Plating
- Contact Tails: 0.6 x 0.5mm (.024" x .020")
- Contact Spacing: 2.54 x 2.54mm (.100" x .100") single or double rows; or 2.54 x 5.08mm (.100" x .200") single or double rows
- Available in: 5, 8, 10, 16, 20, 32, and 64positions
- Connectors designed to meet DIN 41612-C specifications

## **Specifications:**

- Current Rating: 2 Amperes @ 20°C
- Contact Material: Brass
- Contact Plating: Selective Gold Plating
- Contact Resistance: 30 milliohms, maximum
- Insulator Material: 30% Glass Filled PBT, UL 94V-0
- Insulation Resistance: Mated 1000 Mega (10<sup>6</sup>) ohms
- Dielectric Withstanding Voltage: 1000 V.A.C RMS
- Basic Grid: 2.54mm (.100")
- Operating Temperature: -55°C to +105°C