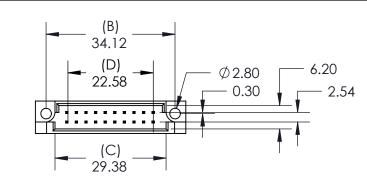

## Features:

- High density 64 Contact 2 Row Metal-to-Metal Connector on
- 2.54mm (.100") Grid
- Contact Material and Finish: CA725 with selective gold plating: 2- Gold Flash Plating 3-15u" of Gold Plating and tin on tails 6-30u" of Gold Plating
- Contact Tails: 0.6 x 0.5mm (.024" x .020")
- Contact Spacing: 2.54 x 2.54mm (.100" x .100") single or double rows; or 2.54 x 5.08mm (.100" x .200") single or double rows
- Available in: 5, 8, 10, 16, 20, 32, and 64positions
- Connectors designed to meet DIN 41612-C specifications

## **Specifications:**

- Current Rating: 2 Amperes @ 20°C
- Contact Material: Brass
- Contact Plating: Selective Gold Plating
- Contact Resistance: 30 milliohms, maximum
- Insulator Material: 30% Glass Filled PBT, UL 94V-0
- Insulation Resistance: Mated 1000 Mega (10<sup>6</sup>) ohms
- Dielectric Withstanding Voltage: 1000 V.A.C RMS
- Basic Grid: 2.54mm (.100")
- Operating Temperature: -55°C to +105°C