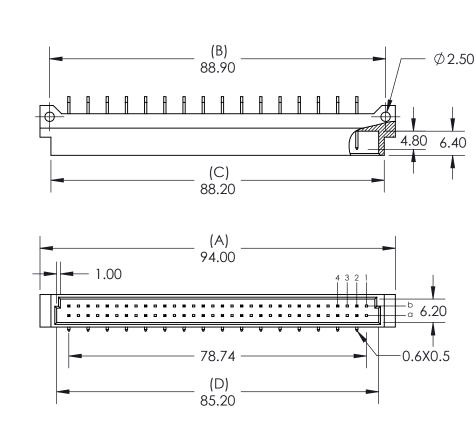

## Features:

- High density 64 Contacts 2 Rows Metal-to-Metal Connector on
- 2.54mm (.100") Grid
- Contact Material and Finish: Brass with selective gold plating: 2- Gold Flash Plating 3-15µ" of Gold Plating and tin on tails 6-  $30\mu$ " of Gold Plating
- Contact Tails: 0.6 x 0.5mm (.024" x .020") Rectangular
- Contact Spacing: 2.54 x 2.54mm (.100" x .100") single or double rows; or 2.54 x 5.08mm (.100" x .200") single or double rows
- Available in: 8, 10, 16, 20, 32, and 64 positions
- Connectors designed to meet DIN 41612-B specifications

## **Specifications:**

- Current Rating: 2 Amperes @ 20°C
- Contact Material: Brass
- Contact Plating: Selective Gold Plating
- Contact Resistance: 30 milliohms, maximum
- Insulator Material: 30% Glass Filled PBT, UL 94V-0
- Insulation Resistance: Mated 1000 Mega (10<sup>6</sup>) ohms min
- Dielectric Withstanding Voltage: 1000 V.A.C rms
- Basic Grid: 2.54mm (.100")
- Operating Temperature: -55°C to +105°C