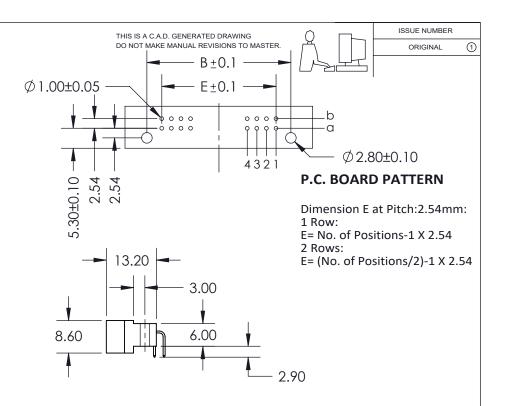

## Features:

- High density 64 Contacts 2 Rows Metal-to-Metal Connector on
- 2.54mm (.100") Grid
- Contact Material and Finish: Brass with selective gold plating: 2- Gold Flash Plating 3-15µ" of Gold Plating and tin on tails 6-  $30\mu$ " of Gold Plating
- Contact Tails: 0.6 x 0.5mm (.024" x .020") Rectangular
- Contact Spacing: 2.54 x 2.54mm (.100" x .100") single or double rows; or 2.54 x 5.08mm (.100" x .200") single or double rows
- Available in: 8, 10, 16, 20, 32, and 64 positions
- Connectors designed to meet DIN 41612-B specifications

## **Specifications:**

- Current Rating: 2 Amperes @ 20°C
- Contact Material: Brass
- Contact Plating: Selective Gold Plating
- Contact Resistance: 30 milliohms, maximum
- Insulator Material: 30% Glass Filled PBT, UL 94V-0
- Insulation Resistance: Mated 1000 Mega (10<sup>6</sup>) ohms min
- Dielectric Withstanding Voltage: 1000 V.A.C rms
- Basic Grid: 2.54mm (.100")
- Operating Temperature: -55°C to +105°C