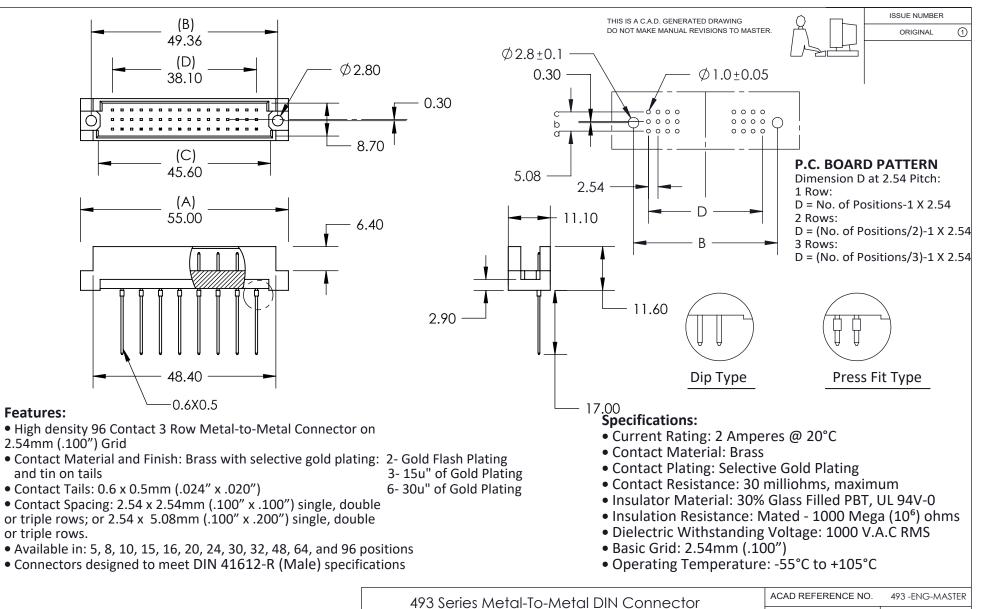

|                                                                           | 493 Series Metal-To-Metal DIN Connector |                                                                                                                                                                                                                 | ACAD REFERENCE NO. | 493 -ENG  | -MASTER |
|---------------------------------------------------------------------------|-----------------------------------------|-----------------------------------------------------------------------------------------------------------------------------------------------------------------------------------------------------------------|--------------------|-----------|---------|
|