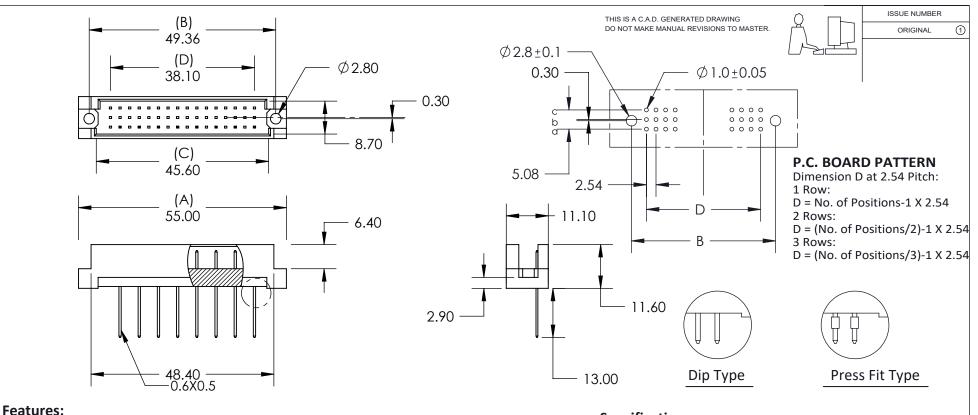

- High density 96 Contact 3 Row Metal-to-Metal Connector on
- 2.54mm (.100") Grid
- Contact Material and Finish: Brass with selective gold plating: 2- Gold Flash Plating and tin on tails 3-15u" of Gold Plating 6-30u" of Gold Plating
- Contact Tails: 0.6 x 0.5mm (.024" x .020")
- Contact Spacing: 2.54 x 2.54mm (.100" x .100") single, double or triple rows; or 2.54 x 5.08mm (.100" x .200") single, double or triple rows.
- Available in: 5, 8, 10, 15, 16, 20, 24, 30, 32, 48, 64, and 96 positions
- Connectors designed to meet DIN 41612-R (Male) specifications

## **Specifications:**

- Current Rating: 2 Amperes @ 20°C
- Contact Material: Brass
- Contact Plating: Selective Gold Plating
- Contact Resistance: 30 milliohms, maximum
- Insulator Material: 30% Glass Filled PBT. UL 94V-0
- Insulation Resistance: Mated 1000 Mega (10<sup>6</sup>) ohms
- Dielectric Withstanding Voltage: 1000 V.A.C RMS
- Basic Grid: 2.54mm (.100")
- Operating Temperature: -55°C to +105°C

|                                          | 493 Series Metal-To-Metal DIN Connector<br>PART NUMBER: 493-108-640-121                                                                                                                                                                                                                                                                                                                                                                                                                                                                                                                                                                                                                                                                                                                                                                                                                                                                                                                                                                                                                                                                                                                                                                                                                                                                                                                                                                                                                                                                                                                                                                                                                                                                                                                                                                                                            |                                                                 | ACAD REFERENCE NO. | 493 -ENG        | -MASTER |
|------------------------------------------|------------------------------------------------------------------------------------------------------------------------------------------------------------------------------------------------------------------------------------------------------------------------------------------------------------------------------------------------------------------------------------------------------------------------------------------------------------------------------------------------------------------------------------------------------------------------------------------------------------------------------------------------------------------------------------------------------------------------------------------------------------------------------------------------------------------------------------------------------------------------------------------------------------------------------------------------------------------------------------------------------------------------------------------------------------------------------------------------------------------------------------------------------------------------------------------------------------------------------------------------------------------------------------------------------------------------------------------------------------------------------------------------------------------------------------------------------------------------------------------------------------------------------------------------------------------------------------------------------------------------------------------------------------------------------------------------------------------------------------------------------------------------------------------------------------------------------------------------------------------------------------|-----------------------------------------------------------------|--------------------|-----------------|---------|
|                                          |                                                                                                                                                                                                                                                                                                                                                                                                                                                                                                                                                                                                                                                                                                                                                                                                                                                                                                                                                                                                                                                                                                                                                                                                                                                                                                                                                                                                                                                                                                                                                                                                                                                                                                                                                                                                                                                                                    |                                                                 | DRAWN:R.STA.MONICA | DATE: JUL.20/10 |         |
|                                          | IIS SERIES FULLY CONFORMS TO THE CONFORMS TO THE CONFORMATION OF A CONFORMATION OF | CHECKED:                                                        | DATE:              |                 |         |
|                                          |                                                                                                                                                                                                                                                                                                                                                                                                                                                                                                                                                                                                                                                                                                                                                                                                                                                                                                                                                                                                                                                                                                                                                                                                                                                                                                                                                                                                                                                                                                                                                                                                                                                                                                                                                                                                                                                                                    |                                                                 | SCALE: NTS         | SHEET 1         | OF 1    |
| BUS EUROPEAN UNION DIRECTIVES 2002/95/EC |                                                                                                                                                                                                                                                                                                                                                                                                                                                                                                                                                                                                                                                                                                                                                                                                                                                                                                                                                                                                                                                                                                                                                                                                                                                                                                                                                                                                                                                                                                                                                                                                                                                                                                                                                                                                                                                                                    | SHALL NOT BE REPRODUCED, OR COPIED                              | DRAWING NUMBER     |                 | ISSUE   |
| LANT AND 2002/96/EC FOR RoHS COMPLIANCY  |                                                                                                                                                                                                                                                                                                                                                                                                                                                                                                                                                                                                                                                                                                                                                                                                                                                                                                                                                                                                                                                                                                                                                                                                                                                                                                                                                                                                                                                                                                                                                                                                                                                                                                                                                                                                                                                                                    | MANUFACTURE OR SALE OF APPARATUS<br>WITHOUT WRITTEN PERMISSION. | 493 -ENG-MASTER    |                 | 1       |