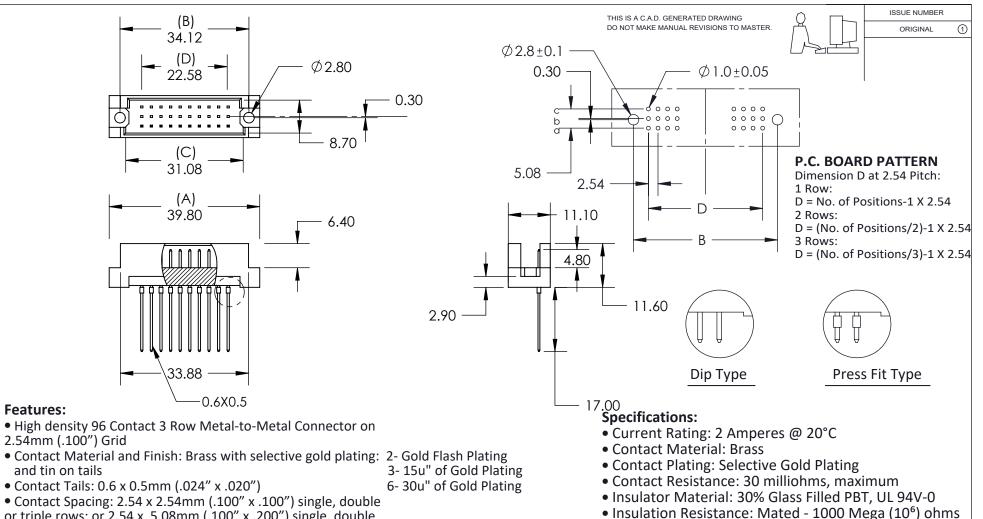

- or triple rows; or 2.54 x 5.08mm (.100" x .200") single, double or triple rows.
- Available in: 5, 8, 10, 15, 16, 20, 24, 30, 32, 48, 64, and 96 positions
- Connectors designed to meet DIN 41612-R (Male) specifications

- Basic Grid: 2.54mm (.100")
- Operating Temperature: -55°C to +105°C

• Dielectric Withstanding Voltage: 1000 V.A.C RMS

|                                              | 493 Series Metal-To-Metal DIN Connector<br>PART NUMBER: 493-110-281-111 |                                                                                                                                                                                                                 | ACAD REFERENCE NO. | 493 -ENG | G-MASTER |
|----------------------------------------------|-------------------------------------------------------------------------|-----------------------------------------------------------------------------------------------------------------------------------------------------------------------------------------------------------------|--------------------|----------|----------|
|                                              |                                                                         |                                                                                                                                                                                                                 | DRAWN:R.STA.MONICA | DATE: JU | JL.20/10 |
|                                              |                                                                         |                                                                                                                                                                                                                 | CHECKED:           | DATE:    |          |
| THIS SERIES FULLY CONFORMS TO THE            |                                                                         | THESE DRAWINGS AND SPECIFICATIONS<br>ARE THE PROPERTY OF EDAC INC. AND<br>SHALL NOT BE REPRODUCED, OR COPIED<br>OR USED AS THE BASIS FOR THE<br>MANUFACTURE OR SALE OF APPARATUS<br>WITHOUT WRITTEN PERMISSION. | SCALE: NTS         | SHEET 1  | OF 1     |
| EUROPEAN UNION DIRECTIVES 2002/95/EC         |                                                                         |                                                                                                                                                                                                                 | DRAWING NUMBER     |          | ISSUE    |
| COMPLIANT AND 2002/96/EC FOR RoHS COMPLIANCY |                                                                         |                                                                                                                                                                                                                 | 493 -ENG-MASTER    |          | 1        |