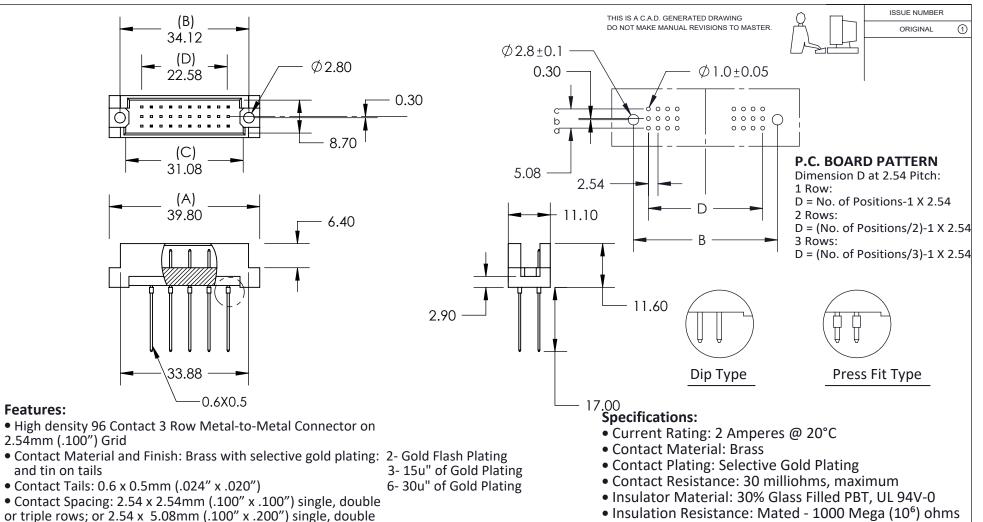

- or triple rows; or 2.54 x 5.08mm (.100" x .200") single, double or triple rows.
- Available in: 5, 8, 10, 15, 16, 20, 24, 30, 32, 48, 64, and 96 positions
- Connectors designed to meet DIN 41612-R (Male) specifications

- Basic Grid: 2.54mm (.100")
- Operating Temperature: -55°C to +105°C

• Dielectric Withstanding Voltage: 1000 V.A.C RMS

|                                                                           | 493 Series Metal-To-Metal DIN Connector |                                                                                                                                             | ACAD REFERENCE NO. | 493 -ENG | -MASTER |
|---------------------------------------------------------------------------|-----------------------------------------|---------------------------------------------------------------------------------------------------------------------------------------------|--------------------|----------|---------|
|                                                                           | PART NUMBER: 493-110-281-621            | DRAWN:R.STA.MONICA                                                                                                                          | DATE: JUL.20/10    |          |         |
|                                                                           |                                         |                                                                                                                                             | CHECKED:           | DATE:    |         |
| THIS SERIES FULLY CONFORMS TO THE<br>EUROPEAN UNION DIRECTIVES 2002/95/EC |                                         | THESE DRAWINGS AND SPECIFICATIONS<br>ARE THE PROPERTY OF EDAC INC.,AND<br>SHALL NOT BE REPRODUCED,OR COPIED<br>OR USED AS THE BASIS FOR THE | SCALE: NTS         | SHEET 1  | OF 1    |
|                                                                           |                                         |                                                                                                                                             | DRAWING NUMBER     |          | ISSUE   |
| COMPLIANT AND 2002/96/EC FOR RoHS COMPLIANCY                              | YOUR CONNECTION TO QUALITY & SERVICE    | MANUFACTURE OR SALE OF APPARATUS<br>WITHOUT WRITTEN PERMISSION.                                                                             | 493 -ENG-MASTER    |          | 1       |