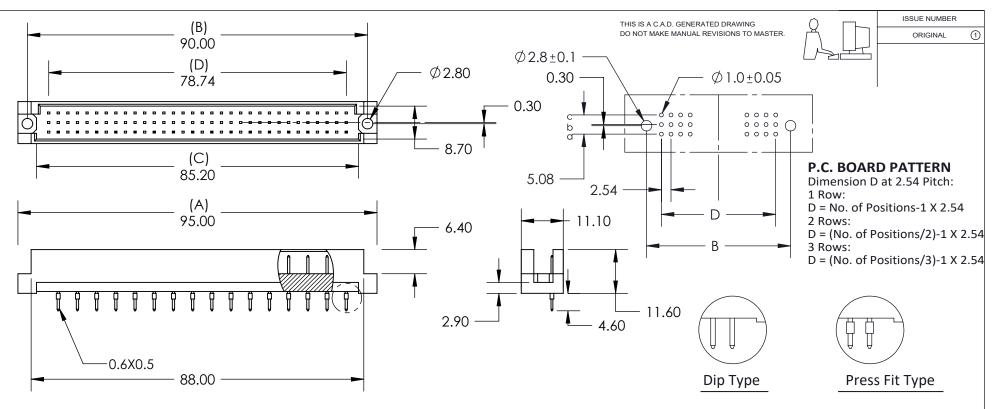

## Features:

• High density 96 Contact 3 Row Metal-to-Metal Connector on

2.54mm (.100") Grid

- Contact Material and Finish: Brass with selective gold plating: 2- Gold Flash Plating and tin on tails 3-15u" of Gold Plating 6-30u" of Gold Plating
- Contact Tails: 0.6 x 0.5mm (.024" x .020")
- Contact Spacing: 2.54 x 2.54mm (.100" x .100") single, double or triple rows; or 2.54 x 5.08mm (.100" x .200") single, double or triple rows.
- Available in: 5, 8, 10, 15, 16, 20, 24, 30, 32, 48, 64, and 96 positions
- Connectors designed to meet DIN 41612-R (Male) specifications

## **Specifications:**

- Current Rating: 2 Amperes @ 20°C
- Contact Material: Brass
- Contact Plating: Selective Gold Plating
- Contact Resistance: 30 milliohms, maximum
- Insulator Material: 30% Glass Filled PBT. UL 94V-0
- Insulation Resistance: Mated 1000 Mega (10<sup>6</sup>) ohms
- Dielectric Withstanding Voltage: 1000 V.A.C RMS
- Basic Grid: 2.54mm (.100")
- Operating Temperature: -55°C to +105°C

|                                              | 493 Series Metal-To-Metal DIN Connector |                                                                        | ACAD REFERENCE NO. | 493 -ENG | G-MASTER |
|----------------------------------------------|-----------------------------------------|------------------------------------------------------------------------|--------------------|----------|----------|
|                                              | PART NUMBER: 493-116-270-121            | DRAWN:R.STA.MONICA                                                     | DATE: JU           | JL.20/10 |          |
|                                              |                                         | CHECKED:                                                               | DATE:              |          |          |
| THIS SERIES FULLY CONFORMS TO THE            |                                         |                                                                        | SCALE: NTS         | SHEET 1  | 1 OF 1   |
| EUROPEAN UNION DIRECTIVES 2002/95/EC         | CANADA                                  | ARE THE PROPERTY OF EDAC INC.,AND<br>SHALL NOT BE REPRODUCED,OR COPIED | DRAWING NUMBER     |          | ISSUE    |
| COMPLIANT AND 2002/96/EC FOR RoHS COMPLIANCY |                                         | MANUFACTURE OR SALE OF APPARATUS<br>WITHOUT WRITTEN PERMISSION.        | 493 -ENG-MASTER    |          | 1        |