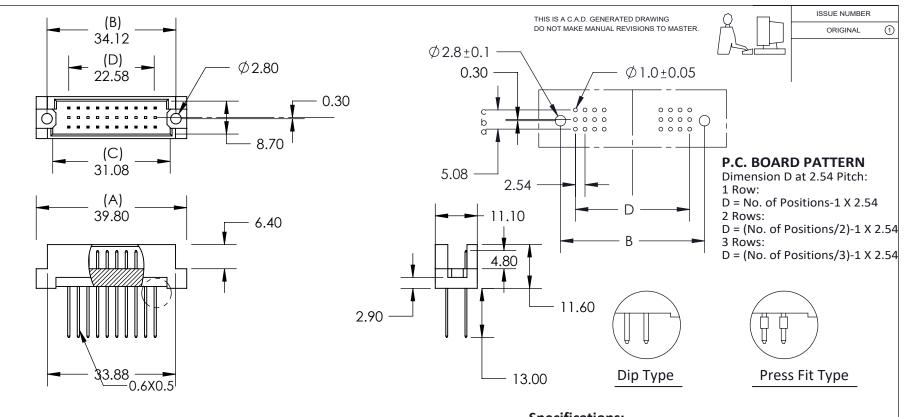

## Features:

• High density 96 Contact 3 Row Metal-to-Metal Connector on

2.54mm (.100") Grid

• Contact Material and Finish: Brass with selective gold plating: 2- Gold Flash Plating and tin on tails 3-15u" of Gold Plating 6-30u" of Gold Plating

• Contact Tails: 0.6 x 0.5mm (.024" x .020")

- Contact Spacing: 2.54 x 2.54mm (.100" x .100") single, double or triple rows; or 2.54 x 5.08mm (.100" x .200") single, double or triple rows.
- Available in: 5, 8, 10, 15, 16, 20, 24, 30, 32, 48, 64, and 96 positions
- Connectors designed to meet DIN 41612-R (Male) specifications

## **Specifications:**

- Current Rating: 2 Amperes @ 20°C
- Contact Material: Brass
- Contact Plating: Selective Gold Plating
- Contact Resistance: 30 milliohms, maximum
- Insulator Material: 30% Glass Filled PBT. UL 94V-0
- Insulation Resistance: Mated 1000 Mega (10<sup>6</sup>) ohms
- Dielectric Withstanding Voltage: 1000 V.A.C RMS
- Basic Grid: 2.54mm (.100")
- Operating Temperature: -55°C to +105°C

| 493 Series Metal-To-Metal DIN Connector<br>PART NUMBER: 493-120-240-611                                        |                                                                 | ACAD REFERENCE NO.                                                                                                                                                                                                                                         | 493 -ENG-                                                                                                                                                                                                                                                                                                            | -MASTER                                                                                                                                                                                                                                                                                                                                                                                                                                                                                      |
|----------------------------------------------------------------------------------------------------------------|-----------------------------------------------------------------|------------------------------------------------------------------------------------------------------------------------------------------------------------------------------------------------------------------------------------------------------------|----------------------------------------------------------------------------------------------------------------------------------------------------------------------------------------------------------------------------------------------------------------------------------------------------------------------|----------------------------------------------------------------------------------------------------------------------------------------------------------------------------------------------------------------------------------------------------------------------------------------------------------------------------------------------------------------------------------------------------------------------------------------------------------------------------------------------|
|                                                                                                                |                                                                 | DRAWN:R.STA.MONICA                                                                                                                                                                                                                                         | DATE: JUI                                                                                                                                                                                                                                                                                                            | L.20/10                                                                                                                                                                                                                                                                                                                                                                                                                                                                                      |
|                                                                                                                | CHECKED:                                                        | DATE:                                                                                                                                                                                                                                                      |                                                                                                                                                                                                                                                                                                                      |                                                                                                                                                                                                                                                                                                                                                                                                                                                                                              |
| ARE THE PROPERTY OF EDAC<br>SHALL NOT BE REPRODUCED,<br>OR USED AS THE BASIS FOR T<br>MANUFACTURE OR SALE OF A | THESE DRAWINGS AND SPECIFICATIONS                               | SCALE: NTS                                                                                                                                                                                                                                                 | SHEET 1                                                                                                                                                                                                                                                                                                              | OF 1                                                                                                                                                                                                                                                                                                                                                                                                                                                                                         |
|                                                                                                                | SHALL NOT BE REPRODUCED, OR COPIED                              | DRAWING NUMBER                                                                                                                                                                                                                                             |                                                                                                                                                                                                                                                                                                                      | ISSUE                                                                                                                                                                                                                                                                                                                                                                                                                                                                                        |
|                                                                                                                | MANUFACTURE OR SALE OF APPARATUS<br>WITHOUT WRITTEN PERMISSION. | 493 -ENG-MASTER                                                                                                                                                                                                                                            |                                                                                                                                                                                                                                                                                                                      | 1                                                                                                                                                                                                                                                                                                                                                                                                                                                                                            |
|                                                                                                                | PART NUMBER: 493-1                                              | PART NUMBER: 493-120-240-611<br>EDAC INC<br>TORONTO, ONTARIO<br>CANADA<br>THESE DRAWINGS AND SPECIFICATIONS<br>ARE THE PROPERTY OF EDAC INC. AND<br>SHALL NOT BE REPRODUCED, OR COPIED<br>OR USED AS THE BASIS FOR THE<br>MANUFACTURE OR SALE OF APPARATUS | 493 Series Metal-Io-Metal DIN Connector<br>PART NUMBER: 493-120-240-611<br>EDAC INC<br>TORONTO, ONTARIO<br>CANADA THESE DRAWINGS AND SPECIFICATIONS<br>ARE THE PROPERTY OF EDAC INC., AND<br>SHALL NOT BE REPRODUCED, OR COPIED<br>OR USED AS THE BASIS FOR THE<br>MANUFACTURE OR SALE OF APPARATUS TO CONTO, CANADA | 493 Series Metal-Io-Metal DIN Connector<br>PART NUMBER: 493-120-240-611       DRAWN:R.STA.MONICA       DATE:         Image: Description of the property of edac inc., and shall not be reproduced on used as the basis for the manufacture or sale or apparatus       Scale:       NTS       Sheet 1         Image: Description of the property of edac inc., and shall not be reproduced on used as the basis for the manufacture or sale or apparatus       Scale:       NTS       Sheet 1 |