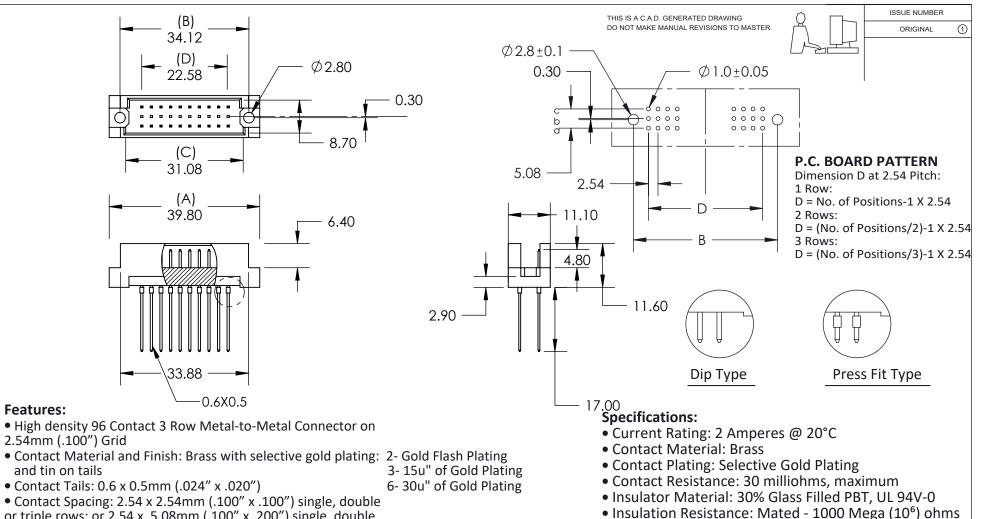

or triple rows; or 2.54 x 5.08mm (.100" x .200") single, double or triple rows.

- Available in: 5, 8, 10, 15, 16, 20, 24, 30, 32, 48, 64, and 96 positions
- Connectors designed to meet DIN 41612-R (Male) specifications

- Dielectric Withstanding Voltage: 1000 V.A.C RMS
  Basic Grid: 2.54mm (.100")
- Operating Temperature: -55°C to +105°C

|                                              | 493 Series Metal-To-Metal DIN Connector<br>PART NUMBER: 493-120-281-611 |                                                                                                                                                                          | ACAD REFERENCE NO. | 493 -ENG | G-MASTER |
|----------------------------------------------|-------------------------------------------------------------------------|--------------------------------------------------------------------------------------------------------------------------------------------------------------------------|--------------------|----------|----------|
|                                              |                                                                         |                                                                                                                                                                          | DRAWN:R.STA.MONICA | DATE: JU | JL.20/10 |
|                                              |                                                                         |                                                                                                                                                                          | CHECKED:           | DATE:    |          |
| THIS SERIES FULLY CONFORMS TO THE            |                                                                         | THESE DRAWINGS AND SPECIFICATIONS<br>ARE THE PROPERTY OF EDAC INC. AND                                                                                                   | SCALE: NTS         | SHEET    | 1 OF 1   |
| EUROPEAN UNION DIRECTIVES 2002/95/EC         |                                                                         | ARE THE PROFERT OF BUG INC. AND<br>SHALL NOT BE REPRODUCED, OR COPIED<br>OR USED AS THE BASIS FOR THE<br>MANUFACTURE OR SALE OF APPARATUS<br>WITHOUT WRITTEN PERMISSION. | DRAWING NUMBER     |          | ISSUE    |
| COMPLIANT AND 2002/96/EC FOR RoHS COMPLIANCY |                                                                         |                                                                                                                                                                          | 493 -ENG-MASTER    |          | 1        |