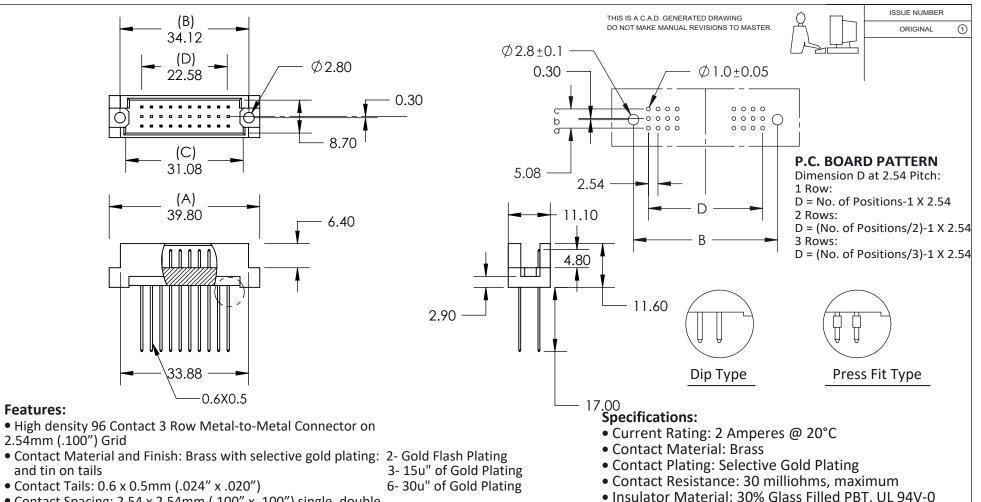

- Contact Spacing: 2.54 x 2.54mm (.100" x .100") single, double or triple rows; or 2.54 x 5.08mm (.100" x .200") single, double or triple rows.
- Available in: 5, 8, 10, 15, 16, 20, 24, 30, 32, 48, 64, and 96 positions
- Connectors designed to meet DIN 41612-R (Male) specifications

- Insulation Resistance: Mated 1000 Mega (10<sup>6</sup>) ohms
- Dielectric Withstanding Voltage: 1000 V.A.C RMS
- Basic Grid: 2.54mm (.100")
- Operating Temperature: -55°C to +105°C

|                                              | 493 Series Metal-To-Metal DIN Connector<br>PART NUMBER: 493-120-641-611 |                                                                                                                                                                                                                | ACAD REFERENCE NO. | 493 -ENG | G-MASTER |
|----------------------------------------------|-------------------------------------------------------------------------|----------------------------------------------------------------------------------------------------------------------------------------------------------------------------------------------------------------|--------------------|----------|----------|
|                                              |                                                                         |                                                                                                                                                                                                                | DRAWN:R.STA.MONICA | DATE: JU | JL.20/10 |
|                                              |                                                                         |                                                                                                                                                                                                                | CHECKED:           | DATE:    |          |
|                                              |                                                                         | THESE DRAWINGS AND SPECIFICATIONS<br>ARE THE PROPERTY OF EDAC INC.,AND<br>SHALL NOT BE REPRODUCED,OR COPIED<br>OR USED AS THE BASIS FOR THE<br>MANUFACTURE OR SALE OF APPARATUS<br>WITHOUT WRITTEN PERMISSION. | SCALE: NTS         | SHEET 1  | 1 OF 1   |
| EUROPEAN UNION DIRECTIVES 2002/95/EC         |                                                                         |                                                                                                                                                                                                                | DRAWING NUMBER     |          | ISSUE    |
| COMPLIANT AND 2002/96/EC FOR RoHS COMPLIANCY |                                                                         |                                                                                                                                                                                                                | 493 -ENG-MASTER    |          | 1        |