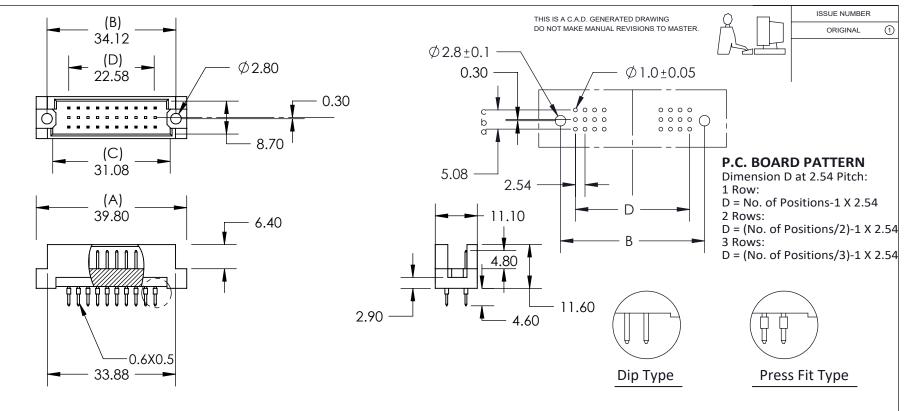

## Features:

• High density 96 Contact 3 Row Metal-to-Metal Connector on

2.54mm (.100") Grid

• Contact Material and Finish: Brass with selective gold plating: 2- Gold Flash Plating and tin on tails 3-15u" of Gold Plating 6-30u" of Gold Plating

• Contact Tails: 0.6 x 0.5mm (.024" x .020")

- Contact Spacing: 2.54 x 2.54mm (.100" x .100") single, double or triple rows; or 2.54 x 5.08mm (.100" x .200") single, double or triple rows.
- Available in: 5, 8, 10, 15, 16, 20, 24, 30, 32, 48, 64, and 96 positions
- Connectors designed to meet DIN 41612-R (Male) specifications

## **Specifications:**

- Current Rating: 2 Amperes @ 20°C
- Contact Material: Brass
- Contact Plating: Selective Gold Plating
- Contact Resistance: 30 milliohms, maximum
- Insulator Material: 30% Glass Filled PBT. UL 94V-0
- Insulation Resistance: Mated 1000 Mega (10<sup>6</sup>) ohms
- Dielectric Withstanding Voltage: 1000 V.A.C RMS
- Basic Grid: 2.54mm (.100")
- Operating Temperature: -55°C to +105°C