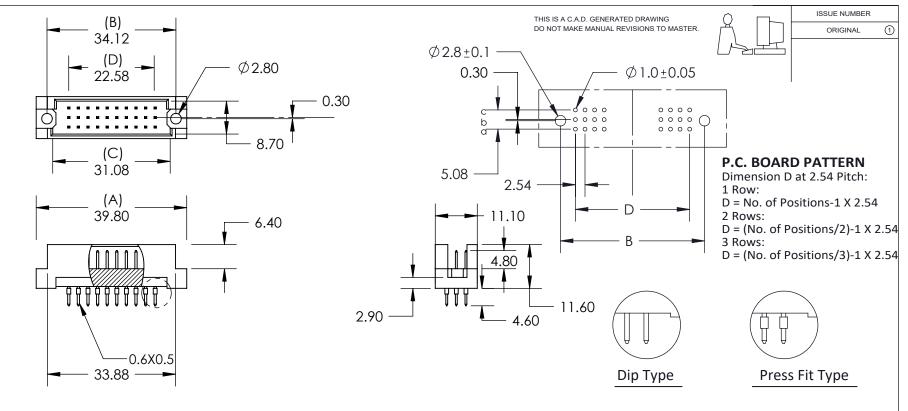

## Features:

• High density 96 Contact 3 Row Metal-to-Metal Connector on

2.54mm (.100") Grid

• Contact Material and Finish: Brass with selective gold plating: 2- Gold Flash Plating and tin on tails 3-15u" of Gold Plating 6-30u" of Gold Plating

• Contact Tails: 0.6 x 0.5mm (.024" x .020")

- Contact Spacing: 2.54 x 2.54mm (.100" x .100") single, double or triple rows; or 2.54 x 5.08mm (.100" x .200") single, double or triple rows.
- Available in: 5, 8, 10, 15, 16, 20, 24, 30, 32, 48, 64, and 96 positions
- Connectors designed to meet DIN 41612-R (Male) specifications

## **Specifications:**

- Current Rating: 2 Amperes @ 20°C
- Contact Material: Brass
- Contact Plating: Selective Gold Plating
- Contact Resistance: 30 milliohms, maximum
- Insulator Material: 30% Glass Filled PBT. UL 94V-0
- Insulation Resistance: Mated 1000 Mega (10<sup>6</sup>) ohms
- Dielectric Withstanding Voltage: 1000 V.A.C RMS
- Basic Grid: 2.54mm (.100")
- Operating Temperature: -55°C to +105°C

| 493 Series Metal-To-Metal DI              |                                                                                                                                                                                                                                                                                                                                                                                                                                                                                                                                                                                                                                                                                                                                                                                                                                                                                                                                                                                                                                                                                                                                                                                                                                                                                                                                                                                                                                                                                                                                                                                                                                                                                                                                                                       | IN Connector                                                                                          | ACAD REFERENCE NO. | 493 -ENG      | -MASTER  |
|-------------------------------------------|-----------------------------------------------------------------------------------------------------------------------------------------------------------------------------------------------------------------------------------------------------------------------------------------------------------------------------------------------------------------------------------------------------------------------------------------------------------------------------------------------------------------------------------------------------------------------------------------------------------------------------------------------------------------------------------------------------------------------------------------------------------------------------------------------------------------------------------------------------------------------------------------------------------------------------------------------------------------------------------------------------------------------------------------------------------------------------------------------------------------------------------------------------------------------------------------------------------------------------------------------------------------------------------------------------------------------------------------------------------------------------------------------------------------------------------------------------------------------------------------------------------------------------------------------------------------------------------------------------------------------------------------------------------------------------------------------------------------------------------------------------------------------|-------------------------------------------------------------------------------------------------------|--------------------|---------------|----------|
|                                           | PART NUMBER: 493-130-370-311                                                                                                                                                                                                                                                                                                                                                                                                                                                                                                                                                                                                                                                                                                                                                                                                                                                                                                                                                                                                                                                                                                                                                                                                                                                                                                                                                                                                                                                                                                                                                                                                                                                                                                                                          |                                                                                                       | DRAWN:R.STA.MONICA | DATE: JU      | JL.20/10 |
|                                           | THIS SERIES FULLY CONFORMS TO THE<br>EUROPEAN UNION DIRECTIVES 2002/95/EC EUROPEAN UNION DIRECTIVES 2002/95/EC | CHECKED:                                                                                              | DATE:              |               |          |
|                                           |                                                                                                                                                                                                                                                                                                                                                                                                                                                                                                                                                                                                                                                                                                                                                                                                                                                                                                                                                                                                                                                                                                                                                                                                                                                                                                                                                                                                                                                                                                                                                                                                                                                                                                                                                                       |                                                                                                       | SCALE: NTS         | SHEET 1       | OF 1     |
|                                           |                                                                                                                                                                                                                                                                                                                                                                                                                                                                                                                                                                                                                                                                                                                                                                                                                                                                                                                                                                                                                                                                                                                                                                                                                                                                                                                                                                                                                                                                                                                                                                                                                                                                                                                                                                       | SHALL NOT BE REPRODUCED OR COPIED<br>OR USED AS THE BASIS FOR THE<br>MANUFACTURE OR SALE OF APPARATUS | DRAWING NUMBER     |               | ISSUE    |
| PLIANT AND 2002/96/EC FOR RoHS COMPLIANCY |                                                                                                                                                                                                                                                                                                                                                                                                                                                                                                                                                                                                                                                                                                                                                                                                                                                                                                                                                                                                                                                                                                                                                                                                                                                                                                                                                                                                                                                                                                                                                                                                                                                                                                                                                                       |                                                                                                       | 493 -ENG-MASTE     | 3 -ENG-MASTER |          |