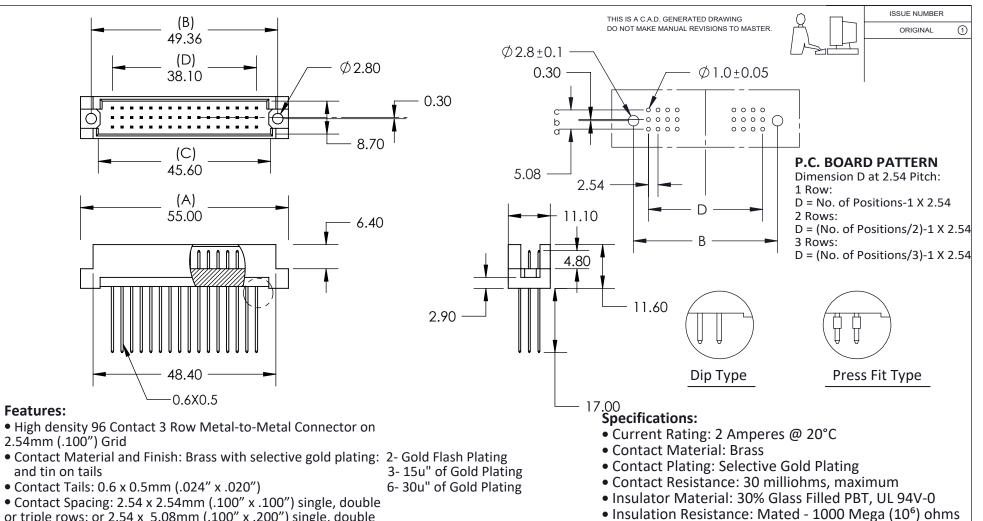

- or triple rows; or 2.54 x 5.08mm (.100" x .200") single, double or triple rows.
- Available in: 5, 8, 10, 15, 16, 20, 24, 30, 32, 48, 64, and 96 positions
- Connectors designed to meet DIN 41612-R (Male) specifications

- Basic Grid: 2.54mm (.100")
- Operating Temperature: -55°C to +105°C

• Dielectric Withstanding Voltage: 1000 V.A.C RMS

|                                                                        | 493 Series Metal-To-Metal DIN Connector |                                                                  | ACAD REFERENCE NO. | 493 -ENG- | -MASTER |
|------------------------------------------------------------------------|-----------------------------------------|------------------------------------------------------------------|--------------------|-----------|---------|
|                                                                        | PART NUMBER: 493-148-641-311            | DRAWN:R.STA.MONICA                                               | DATE: JU           | L.20/10   |         |
| THIS SERIES FULLY CONFORMS TO THE EUROPEAN UNION DIRECTIVES 2002/95/EC |                                         |                                                                  |                    | DATE:     |         |
|                                                                        |                                         | OR USED AS THE BASIS FOR THE<br>MANUFACTURE OR SALE OF APPARATUS | SCALE: NTS         | SHEET 1   | OF 1    |
|                                                                        |                                         |                                                                  | DRAWING NUMBER     |           | ISSUE   |
| COMPLIANT AND 2002/96/EC FOR RoHS COMPLIANCY                           | YOUR CONNECTION TO QUALITY & SERVICE    |                                                                  | 493 -ENG-MASTER    |           | 1       |
|                                                                        |                                         |                                                                  |                    |           |         |