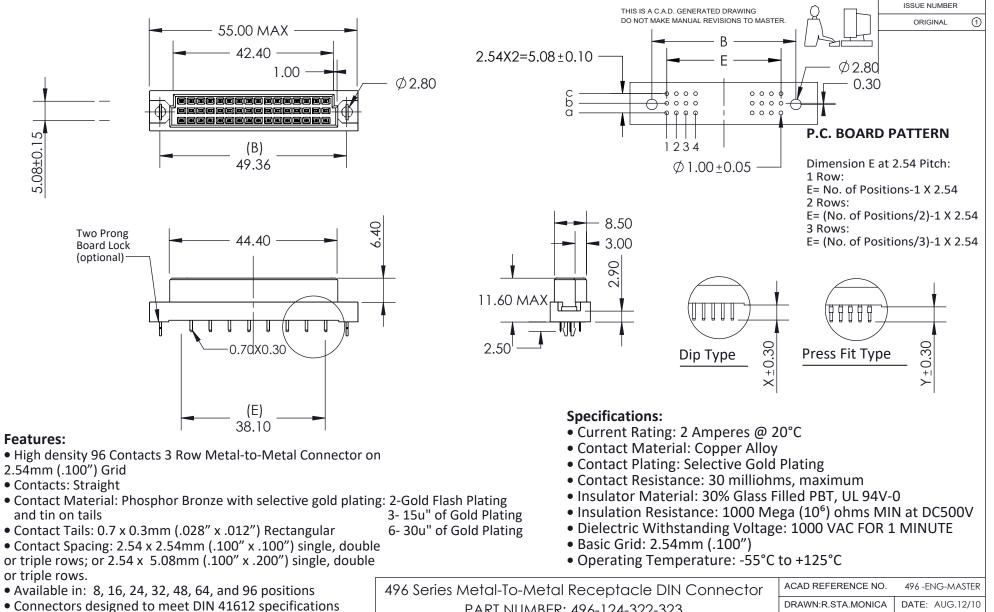

THIS SERIES FULLY CONFORMS TO THE EUROPEAN UNION DIRECTIVES 2002/95/EC





EDAC INC THESE DRAWINGS AND SPECIFICATIO ARE THE PROPERTY OF EDAC INC., AN TORONTO, ONTARIO SHALL NOT BE REPRODUCED, OR COF OR USED AS THE BASIS FOR THE CANADA MANUFACTURE OR SALE OF APPARA YOUR CONNECTION TO QUALITY & SERVICE WITHOUT WRITTEN PERMISSION.

| tor               | ACAD REFERENCE NC                | 470 -EINC | 476 -ENG-MASTER |  |
|-------------------|----------------------------------|-----------|-----------------|--|
|                   | DRAWN:R.STA.MONICA DATE: AUG.12/ |           | UG.12/10        |  |
|                   | CHECKED:                         | DATE:     |                 |  |
| ONS<br>ND<br>PIED | SCALE: NTS                       | SHEET     | 1 OF 1          |  |
|