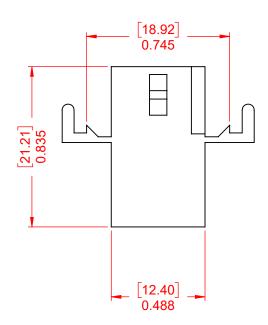

DO NOT MAKE MANUAL REVISIONS TO MASTER.

ISSUE NUMBER ORIGINAL

NOTE: CONTACT CODE: 000-No Contacts Assembled







## 556 EDACON CONNECTOR ASSEMBLY



EDAC INC TORONTO, ONTARIO CANADA

THESE DRAWINGS AND SPECIFICATIONS ARE THE PROPERTY OF EDAC INC..AND SHALL NOT BE REPRODUCED,OR COPIED OR USED AS THE BASIS FOR THE MANUFACTURE OR SALE OF APPARATUS WITHOUT WRITTEN PERMISSION.

| ACAD REFERENCE NO.: 556 Assembly |                   |       |
|----------------------------------|-------------------|-------|
| DRAWN: C.B                       | DATE: March 13, 2 | 2020  |
| CHECKED:                         | DATE:             |       |
| SCALE: 2:1                       | SHEET 1 OF        | 1     |
| DRAWING NUMBER: 556 Assembly     |                   | ISSUE |

556 Assembly PART NUMBER: 556-003-000-102