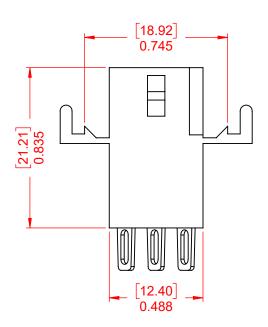

| ACAD REFERENCE NO.: 556 A    | ssembly              |   |
|------------------------------|----------------------|---|
| DRAWN: C.B                   | DATE: March 13, 2020 | _ |
| CHECKED:                     | DATE:                |   |
| SCALE: 2:1                   | SHEET 1 OF 1         |   |
| DRAWING NUMBER: 556 Assembly |                      |   |

556 Assembly DRAWING NUMBER: PART NUMBER: 556-003-500-102