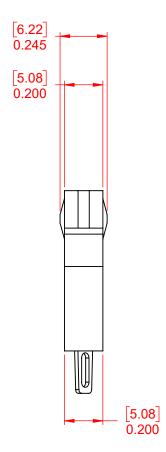

ORIGINAL

ISSUE NUMBER

NOTE:

CONTACT CODE: 500-Wire Hole .110x.024(2.79x0.61) - Tail LG.=.245(6.22)